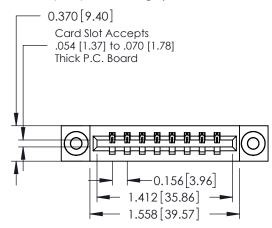

ISSUE NUMBER

1

ORIGINAL

0.160 [4.06] Point of Contact Card Slot

0.330[8.38]

**See Accompanying Pages for:** 

- **Contact Bend Details**
- **Mounting Options**

| 337 / 387 Series Card Edge Connector |
|--------------------------------------|
| Part Number: 337-008-520-603         |