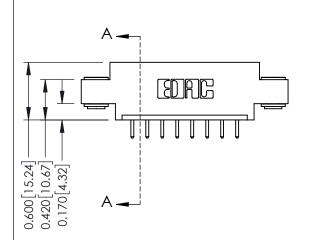

**Mounting Option** 

03-.116 (2.95) I.D. Floating Eyelets

**Contact Detail** 

520-P.C. Tail .030x.018(0.76x0.46) - Tail LG=.175(4.45) .156 [3.96] Contact Spacing x .200 [5.08] Row Spacing

THIS IS A C.A.D. GENERATED DRAWING DO NOT MAKE MANUAL REVISIONS TO MASTER.

ISSUE NUMBER

1

ORIGINAL

0.160 [4.06] Point of Contact Card Slot

0.330[8.38]

**See Accompanying Pages for:** 

- **Contact Bend Details**
- **Mounting Options**

| 337 / 387 Series Card Edge Connector |
|--------------------------------------|
| Part Number: 337-008-520-603         |