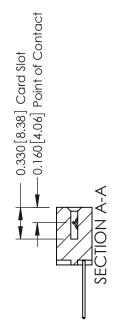

ISSUE NUMBER

ORIGINAL

1

| 337 / 387 Series Card Edge Connector<br>Contact Bend Detail           |                                                                                                                                                                                                 | ACAD REFERENCE NO. | 337 ENG  | G MASTER      |
|-----------------------------------------------------------------------|-------------------------------------------------------------------------------------------------------------------------------------------------------------------------------------------------|--------------------|----------|---------------|
|                                                                       |                                                                                                                                                                                                 | DRAWN: J.LEE       | DATE: OC | T. 06/09      |
|                                                                       |                                                                                                                                                                                                 | CHECKED:           | DATE:    |               |
| EDAC INC TORONTO, ONTARIO CANADA YOUR CONNECTION TO QUALITY & SERVICE | THESE DRAWINGS AND SPECIFICATIONS ARE THE PROPERTY OF EDAC INC.,AND SHALL NOT BE REPRODUCED,OR COPIED OR USED AS THE BASIS FOR THE MANUFACTURE OR SALE OF APPARATUS WITHOUT WRITTEN PERMISSION. | SCALE: NTS         | SHEET    | 2 <b>OF</b> 3 |
|                                                                       |                                                                                                                                                                                                 | DRAWING NUMBER     |          | ISSUE         |
|                                                                       |                                                                                                                                                                                                 | 337 Assembly       |          | 1             |