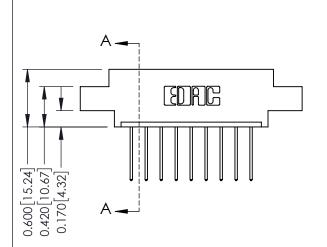

**Mounting Option** 

04-.156 (3.96) Dia. Mounting Holes

**Contact Detail** 

540-Wire Wrap .025 Sq.(0.64 Sq.) - Tail LG=.560(14.22) .156 [3.96] Contact Spacing x .200 [5.08] Row Spacing

THIS IS A C.A.D. GENERATED DRAWING DO NOT MAKE MANUAL REVISIONS TO MASTER.

ISSUE NUMBER

ORIGINAL

**See Accompanying Pages for:** 

- **Contact Bend Details**
- **Mounting Options**

337 / 387 Series Card Edge Connector Part Number: 337-009-540-604

**EDAC INC** TORONTO, ONTARIO CANADA