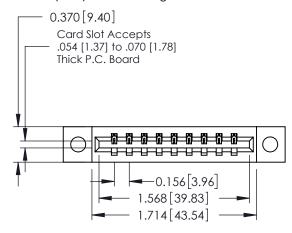

**Mounting Option** 

04-.156 (3.96) Dia. Mounting Holes

**Contact Detail** 

540-Wire Wrap .025 Sq.(0.64 Sq.) - Tail LG=.560(14.22) .156 [3.96] Contact Spacing x .200 [5.08] Row Spacing

THIS IS A C.A.D. GENERATED DRAWING DO NOT MAKE MANUAL REVISIONS TO MASTER.

ISSUE NUMBER

ORIGINAL

**See Accompanying Pages for:** 

- **Contact Bend Details**
- **Mounting Options**

337 / 387 Series Card Edge Connector Part Number: 337-009-540-604

**EDAC INC** TORONTO, ONTARIO CANADA