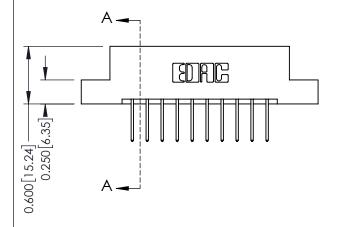

ISSUE NUMBER

ORIGINAL

1

| 337 / 387 Series Card Edge                                            | ACAD REFERENCE NO.                                                                                                                                                                                | 337 ENG MASTER |                    |               |
|-----------------------------------------------------------------------|---------------------------------------------------------------------------------------------------------------------------------------------------------------------------------------------------|----------------|--------------------|---------------|
| Contact Bend Detail                                                   |                                                                                                                                                                                                   | DRAWN: J.LEE   | E DATE: OCT. 06/09 |               |
|                                                                       |                                                                                                                                                                                                   | CHECKED:       | DATE:              |               |
| EDAC INC TORONTO, ONTARIO CANADA YOUR CONNECTION TO QUALITY & SERVICE | THESE DRAWINGS AND SPECIFICATIONS ARE THE PROPERTY OF EDAC INC., AND SHALL NOT BE REPRODUCED, OR COPIED OR USED AS THE BASIS FOR THE MANUFACTURE OR SALE OF APPARATUS WITHOUT WRITTEN PERMISSION. | SCALE: NTS     | SHEET              | 2 <b>OF</b> 3 |
|                                                                       |                                                                                                                                                                                                   | DRAWING NUMBER |                    | ISSUE         |
|                                                                       |                                                                                                                                                                                                   | 337 Assembly   |                    | 1             |