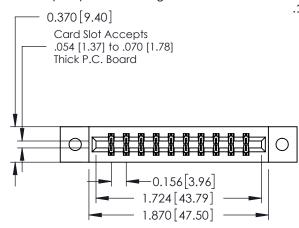

ISSUE NUMBER

ORIGINAL

1

0.160 [4.06] Point of Contact Card Slot 0.330 [8.38]

**See Accompanying Pages for:** 

- **Contact Bend Details**
- **Mounting Options**

| 337 / 387 Series Card Edge Connector |
|--------------------------------------|
| Part Number: 337-020-523-202         |