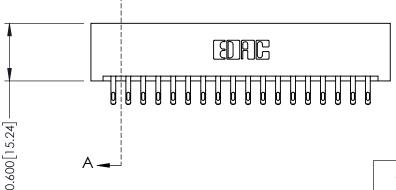

THIS IS A C.A.D. GENERATED DRAWING DO NOT MAKE MANUAL REVISIONS TO MASTER.

ISSUE NUMBER

ORIGINAL

**See Accompanying Pages for:** 

- **Contact Bend Details**
- **Mounting Options**

337 / 387 Series Card Edge Connector Part Number: 337-036-555-201

337 Assembly

ISSUE NUMBER

ORIGINAL

1

| 337 / 387 Series Card Edge                                            | 337 / 387 Series Card Edge Connector                                                                                                                                                             |                | 337 ENG MASTER   |               |
|-----------------------------------------------------------------------|--------------------------------------------------------------------------------------------------------------------------------------------------------------------------------------------------|----------------|------------------|---------------|
| Contact Bend Detail                                                   |                                                                                                                                                                                                  | DRAWN: J.LEE   | DATE: OCT. 06/09 |               |
| Contact bend Detail                                                   |                                                                                                                                                                                                  | CHECKED:       | DATE:            |               |
| EDAC INC TORONTO, ONTARIO CANADA YOUR CONNECTION TO QUALITY & SERVICE | THESE DRAWINGS AND SPECIFICATIONS ARE THE PROPERTY OF EDAC INC.,AND SHALL NOT BE REPRODUCED, OR COPIED OR USED AS THE BASIS FOR THE MANUFACTURE OR SALE OF APPARATUS WITHOUT WRITTEN PERMISSION. | SCALE: NTS     | SHEET            | 2 <b>OF</b> 3 |
|                                                                       |                                                                                                                                                                                                  | DRAWING NUMBER |                  | ISSUE         |
|                                                                       |                                                                                                                                                                                                  | 337 Assembly   |                  | 1             |