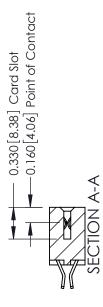

337 Assembly

ISSUE NUMBER

ORIGINAL

1

| 337 / 387 Series Card Edge                                            | 337 / 387 Series Card Edge Connector                                                                                                                                                             |                | 337 ENG MASTER   |               |
|-----------------------------------------------------------------------|--------------------------------------------------------------------------------------------------------------------------------------------------------------------------------------------------|----------------|------------------|---------------|
| Contact Bend Detail                                                   |                                                                                                                                                                                                  | DRAWN: J.LEE   | DATE: OCT. 06/09 |               |
| Contact bend Detail                                                   |                                                                                                                                                                                                  | CHECKED:       | DATE:            |               |
| EDAC INC TORONTO, ONTARIO CANADA YOUR CONNECTION TO QUALITY & SERVICE | THESE DRAWINGS AND SPECIFICATIONS ARE THE PROPERTY OF EDAC INC.,AND SHALL NOT BE REPRODUCED, OR COPIED OR USED AS THE BASIS FOR THE MANUFACTURE OR SALE OF APPARATUS WITHOUT WRITTEN PERMISSION. | SCALE: NTS     | SHEET            | 2 <b>OF</b> 3 |
|                                                                       |                                                                                                                                                                                                  | DRAWING NUMBER |                  | ISSUE         |
|                                                                       |                                                                                                                                                                                                  | 337 Assembly   |                  | 1             |