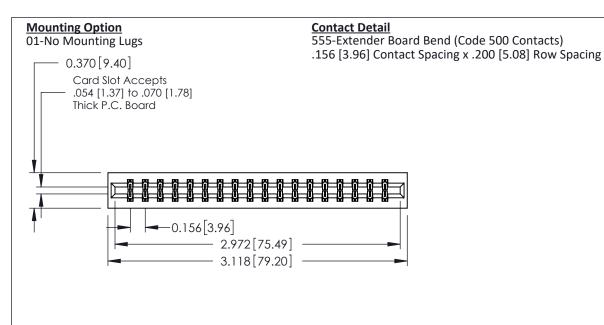

THIS IS A C.A.D. GENERATED DRAWING DO NOT MAKE MANUAL REVISIONS TO MASTER.

ISSUE NUMBER

ORIGINAL

**See Accompanying Pages for:** 

- **Contact Bend Details**
- **Mounting Options**

337 / 387 Series Card Edge Connector Part Number: 337-036-555-201

337 Assembly

ISSUE NUMBER

ORIGINAL

1

| 337 / 387 Series Card Edge                                            | 337 / 387 Series Card Edge Connector                                                                                                                                                             |                | 337 ENG MASTER   |               |
|-----------------------------------------------------------------------|--------------------------------------------------------------------------------------------------------------------------------------------------------------------------------------------------|----------------|------------------|---------------|
| Contact Bend Detail                                                   |                                                                                                                                                                                                  | DRAWN: J.LEE   | DATE: OCT. 06/09 |               |
| Contact bend Detail                                                   |                                                                                                                                                                                                  | CHECKED:       | DATE:            |               |
| EDAC INC TORONTO, ONTARIO CANADA YOUR CONNECTION TO QUALITY & SERVICE | THESE DRAWINGS AND SPECIFICATIONS ARE THE PROPERTY OF EDAC INC.,AND SHALL NOT BE REPRODUCED, OR COPIED OR USED AS THE BASIS FOR THE MANUFACTURE OR SALE OF APPARATUS WITHOUT WRITTEN PERMISSION. | SCALE: NTS     | SHEET            | 2 <b>OF</b> 3 |
|                                                                       |                                                                                                                                                                                                  | DRAWING NUMBER |                  | ISSUE         |
|                                                                       |                                                                                                                                                                                                  | 337 Assembly   |                  | 1             |