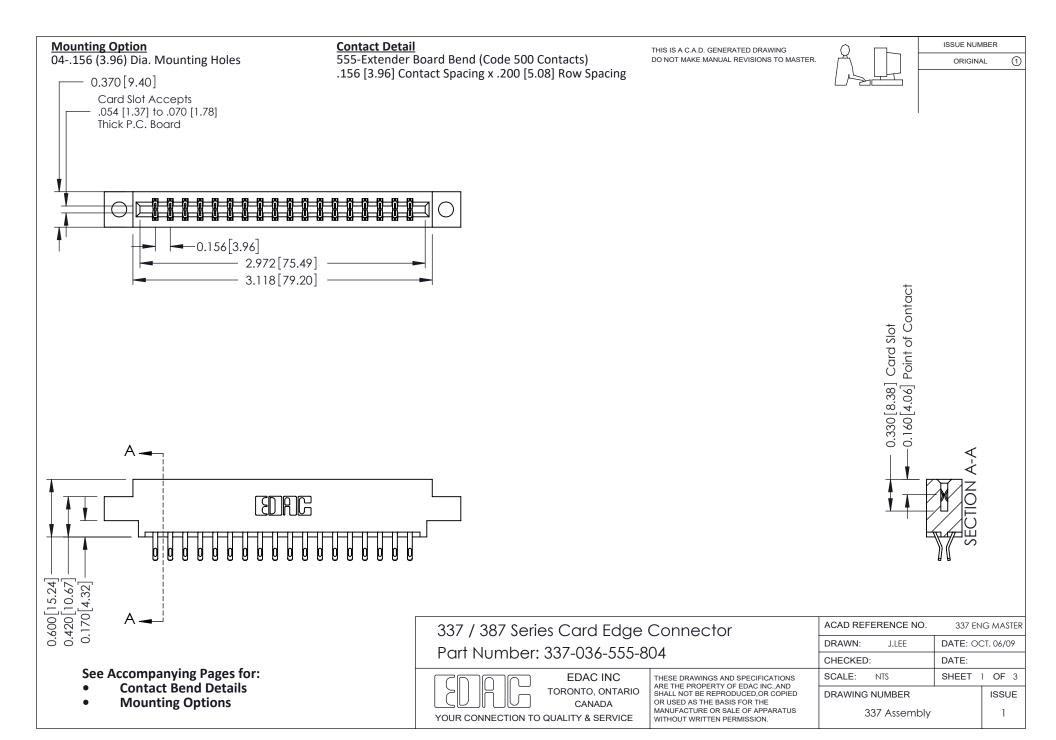

ISSUE NUMBER

ORIGINAL

1



| 337 / 387 Series Card Edge Connector<br>Contact Bend Detail           |                                                                                                                                                                                                  | ACAD REFERENCE NO. 337 E |                  | G MASTER      |
|-----------------------------------------------------------------------|--------------------------------------------------------------------------------------------------------------------------------------------------------------------------------------------------|--------------------------|------------------|---------------|
|                                                                       |