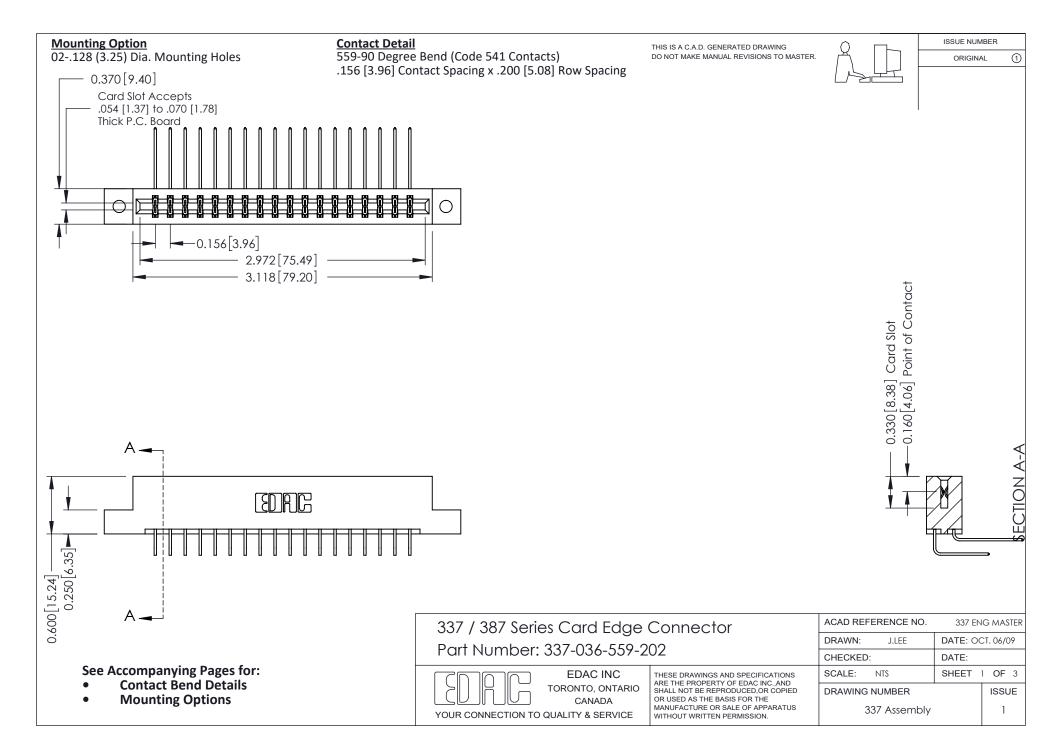

ISSUE NUMBER

ORIGINAL

1

| 337 / 387 Series Card Edge Connector<br>Contact Bend Detail           |                                                                                                                                                                                                  | ACAD REFERENCE NO. 337 E |                  | G MASTER      |
|-----------------------------------------------------------------------|--------------------------------------------------------------------------------------------------------------------------------------------------------------------------------------------------|--------------------------|------------------|---------------|
|                                                                       |                                                                                                                                                                                                  | DRAWN: J.LEE             | DATE: OCT. 06/09 |               |
|                                                                       |                                                                                                                                                                                                  | CHECKED:                 | CKED: DATE:      |               |
| EDAC INC TORONTO, ONTARIO CANADA YOUR CONNECTION TO QUALITY & SERVICE | THESE DRAWINGS AND SPECIFICATIONS ARE THE PROPERTY OF EDAC INC.,AND SHALL NOT BE REPRODUCED, OR COPIED OR USED AS THE BASIS FOR THE MANUFACTURE OR SALE OF APPARATUS WITHOUT WRITTEN PERMISSION. | SCALE: NTS               | SHEET            | 2 <b>OF</b> 3 |
|                                                                       |                                                                                                                                                                                                  | DRAWING NUMBER           |                  | ISSUE         |
|                                                                       |                                                                                                                                                                                                  | 337 Assembly             |                  | 1             |