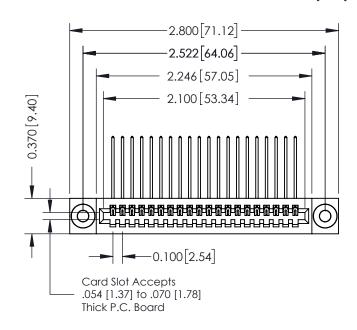

## 0.410[10.41] **SECTION A-A**

**See Accompanying Pages for:** 

- **Contact Bend Details**
- **Mounting Options**

| 342 / 392 Card Edge Connector |
|-------------------------------|
| Part Number: 342-020-559-103  |