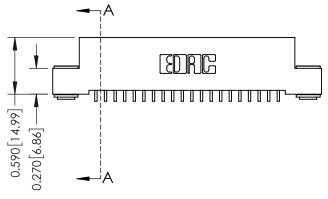

## 0.410[10.41] **SECTION A-A**

**See Accompanying Pages for:** 

- **Contact Bend Details**
- **Mounting Options**

| 342 / 392 Card Edge Connector |
|-------------------------------|
| Part Number: 342-020-559-103  |