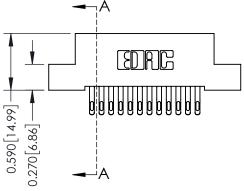

## **Mounting Option**

08-#4-40 Unified Threaded Inserts

**Contact Detail** 

555-Extender Board Bend (Code 500 Contacts) .100 [2.54] Contact Spacing x .200 [5.08] Row Spacing





## \_\_\_\_0.240[6.10] Point of Contact 0.410[10.41] SECTION A-A

## **See Accompanying Pages for:**

- **Contact Bend Details**
- **Mounting Options**

342 / 392 Card Edge Connector Part Number: 342-024-555-208

YOUR CONNECTION TO QUALITY & SERVICE

342 ENG MASTER J.LEE DATE: OCT. 06/09 SHEET 1 OF 3

342 Assembly

THIS IS A C.A.D. GENERATED DRAWING DO NOT MAKE MANUAL REVISIONS TO MASTER. ISSUE NUMBER

ORIGINAL

1



| 342 / 392 Series Card Edge Connector<br>Contact Bend Detail |                                                                                                                                                                                                  | ACAD REFERENCE NO. 342 ENG MASTER |             |                  |        |
|---------------------------------------