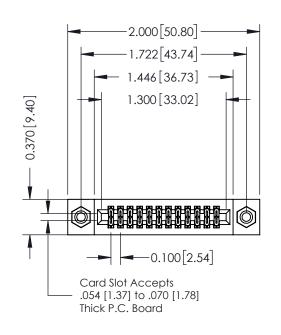

## **See Accompanying Pages for:**

- **Contact Bend Details**
- **Mounting Options**

342 / 392 Card Edge Connector Part Number: 342-024-555-208

YOUR CONNECTION TO QUALITY & SERVICE

342 ENG MASTER J.LEE DATE: OCT. 06/09 SHEET 1 OF 3

## **Mounting Option**

08-#4-40 Unified Threaded Inserts

**Contact Detail** 

555-Extender Board Bend (Code 500 Contacts) .100 [2.54] Contact Spacing x .200 [5.08] Row Spacing