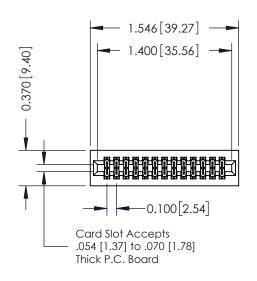

**Mounting Option** 01-No Mounting Lugs **Contact Detail** 

560-Extender Board Bend (Code 523 Contacts) .100 [2.54] Contact Spacing x .200 [5.08] Row Spacing

1

## 0.240 [6.10] Point of Contact 0.410[10.41] SECTION A-A

**See Accompanying Pages for:** 

- **Contact Bend Details**
- **Mounting Options**

| 342 / 392 Card Edge Connector |
|-------------------------------|
| Part Number: 342-026-560-201  |