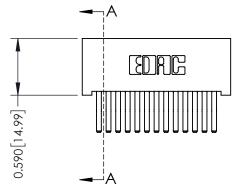

342 Assembly

THIS IS A C.A.D. GENERATED DRAWING DO NOT MAKE MANUAL REVISIONS TO MASTER. ISSUE NUMBER

ORIGINAL

1

| Contact Bend Detail                  |                              | ACAD REFERENCE NO. 342 ENG MASTER |             |                  |        |
|--------------------------------------|------------------------------|-----------------------------------|-------------|------------------|--------|
|                                      |                              | DRAWN:                            | J.LEE       | DATE: OCT. 06/09 |        |
|                                      |                              | CHECKED:                          |             | DATE:            |        |
| EDAC INC                             | OR USED AS THE BASIS FOR THE | SCALE:                            | NTS         | SHEET :          | 2 OF 3 |
| TORONTO, ONTARIO                     |                              | DRAWING                           | NUMBER      |                  | ISSUE  |
| YOUR CONNECTION TO QUALITY & SERVICE |                              | 3                                 | 42 Assembly |                  | 1      |