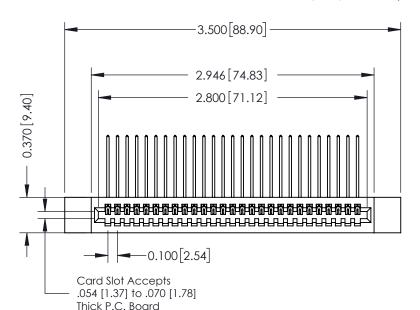

- **Contact Bend Details**
- **Mounting Options**

342 / 392 Card Edge Connector Part Number: 342-027-559-112

YOUR CONNECTION TO QUALITY & SERVICE

342 ENG MASTER J.LEE DATE: OCT. 06/09 SHEET 1 OF 3

342 Assembly

THIS IS A C.A.D. GENERATED DRAWING DO NOT MAKE MANUAL REVISIONS TO MASTER. ISSUE NUMBER

ORIGINAL

1

| 342 / 392 Series Card Edge Connector<br>Contact Bend Detail |                                                                                                                                                                                                  | ACAD REFERENCE NO. 342 ENG MASTER |             |                  |        |
|-------------------------------------------------------------|--------------------------------------------------------------------------------------------------------------------------------------------------------------------------------------------------|-----------------------------------|-------------|------------------|--------|
|                                                             |                                                                                                                                                                                                  | DRAWN:                            | J.LEE       | DATE: OCT. 06/09 |        |
|                                                             |                                                                                                                                                                                                  | CHECKED:                          |             | DATE:            |        |
| TORONTO, ONTARIO                                            | THESE DRAWINGS AND SPECIFICATIONS ARE THE PROPERTY OF EDAC INC. AND SHALL NOT BE REPRODUCED, OR COPIED OR USED AS THE BASIS FOR THE MANUFACTURE OR SALE OF APPARATUS WITHOUT WRITTEN PERMISSION. | SCALE:                            | NTS         | SHEET :          | 2 OF 3 |
|                                                             |                                                                                                                                                                                                  | DRAWING                           | NUMBER      |                  | ISSUE  |
| YOUR CONNECTION TO QUALITY & SERVICE                        |                                                                                                                                                                                                  | 3                                 | 42 Assembly |                  | 1      |