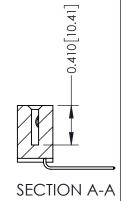

**Mounting Option** 

12-.128 (3.25) Dia. Side Mounting Holes

**Contact Detail** 

559-90 Degree Bend (Code 541 Contacts) .100 [2.54] Contact Spacing x .200 [5.08] Row Spacing

**See Accompanying Pages for:** 

THIS IS A C.A.D. GENERATED DRAWING DO NOT MAKE MANUAL REVISIONS TO MASTER

ISSUE NUMBER

ORIGINAL

1

| 342 / 392 Card Edge Connector<br>Mounting Options |                                                                                                                                                                                               | ACAD REFERENCE NO. 342 ENG MASTER |                         |        |  |  |
|---------------------------------------------------|-----------------------------------------------------------------------------------------------------------------------------------------------------------------------------------------------|-----------------------------------|-------------------------|--------|--|--|
|                                                   |                                                                                                                                                                                               | DRAWN: J.LEE                      | DATE: <b>OCT. 06/09</b> |        |  |  |
|                                                   |                                                                                                                                                                                               | CHECKED:                          | DATE:                   |        |  |  |
| TORONTO, ONTARIO                                  | THESE DRAWINGS AND SPECIFICATIONS ARE THE PROPERTY OF EDAC INCAND SHALL NOT BE REPRODUCED,OR COPIED OR USED AS THE BASIS FOR THE MANUFACTURE OR SALE OF APPARATUS WITHOUT WRITTEN PERMISSION. | SCALE: NTS                        | SHEET :                 | 3 OF 3 |  |  |
|                                                   |                                                                                                                                                                                               | DRAWING NUMBER                    | •                       | ISSUE  |  |  |
| YOUR CONNECTION TO QUALITY & SERVICE              |                                                                                                                                                                                               | 342 Assembly                      |                         | 1      |  |  |