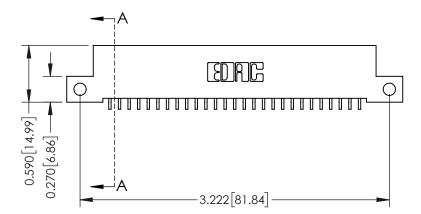

**Mounting Option** 

12-.128 (3.25) Dia. Side Mounting Holes

**Contact Detail** 

559-90 Degree Bend (Code 541 Contacts) .100 [2.54] Contact Spacing x .200 [5.08] Row Spacing

**See Accompanying Pages for:** 

THIS IS A C.A.D. GENERATED DRAWING DO NOT MAKE MANUAL REVISIONS TO MASTER

ISSUE NUMBER

ORIGINAL

1

| 342 / 392 Card Edge Connector<br>Mounting Options |                                                                                                                                                                                               | ACAD REFERENCE NO. 342 ENG MASTER |                         |        |  |  |
|---------------------------------------------------|-----------------------------------------------------------------------------------------------------------------------------------------------------------------------------------------------|-----------------------------------|-------------------------|--------|--|--|
|                                                   |                                                                                                                                                                                               | DRAWN: J.LEE                      | DATE: <b>OCT. 06/09</b> |        |  |  |
|                                                   |                                                                                                                                                                                               | CHECKED:                          | DATE:                   |        |  |  |
| TORONTO, ONTARIO                                  | THESE DRAWINGS AND SPECIFICATIONS ARE THE PROPERTY OF EDAC INCAND SHALL NOT BE REPRODUCED,OR COPIED OR USED AS THE BASIS FOR THE MANUFACTURE OR SALE OF APPARATUS WITHOUT WRITTEN PERMISSION. | SCALE: NTS                        | SHEET :                 | 3 OF 3 |  |  |
|                                                   |                                                                                                                                                                                               | DRAWING NUMBER                    | •                       | ISSUE  |  |  |
| YOUR CONNECTION TO QUALITY & SERVICE              |                                                                                                                                                                                               | 342 Assembly                      |                         | 1      |  |  |