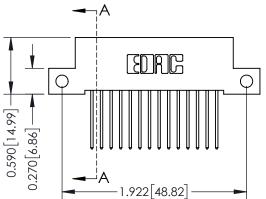

## **Mounting Option**

12-.128 (3.25) Dia. Side Mounting Holes

## **Contact Detail**

540-Wire Wrap .025 Sq.(0.64 Sq.) - Tail LG=.570(14.48) .100 [2.54] Contact Spacing x .200 [5.08] Row Spacing

DATE: OCT. 06/09

SHEET 1 OF 3





## **See Accompanying Pages for:**

- **Contact Bend Details**
- **Mounting Options**



| Part Number: 342-028-540-212 |                  |                                                                   | DRAWN: J.LEE   | L |
|------------------------------|------------------|-------------------------------------------------------------------|----------------|---|
| ran Number.                  | CHECKED:         |                                                                   |                |   |
|                              |                  | THESE DRAWINGS AND SPECIFICATIONS ARE THE PROPERTY OF EDAC INCAND | SCALE: NTS     |   |
|                              | TORONTO, ONTARIO | SHALL NOT BE REPRODUCED, OR COPIED OR USED AS THE BASIS FOR THE   | DRAWING NUMBER |   |
| YO