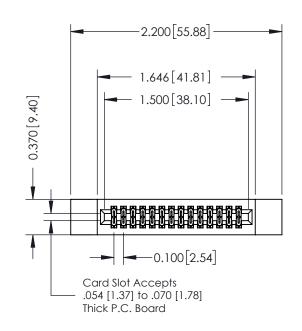

## **See Accompanying Pages for:**

- **Contact Bend Details**
- **Mounting Options**

| Part Number: 342-028-540-212 |                  |                                                                   | DRAWN: J.LEE   | L |
|------------------------------|------------------|-------------------------------------------------------------------|----------------|---|
| ran Number.                  | CHECKED:         |                                                                   |                |   |
|                              |                  | THESE DRAWINGS AND SPECIFICATIONS ARE THE PROPERTY OF EDAC INCAND | SCALE: NTS     |   |
|                              | TORONTO, ONTARIO | SHALL NOT BE REPRODUCED, OR COPIED OR USED AS THE BASIS FOR THE   | DRAWING NUMBER |   |
| YOUR CONNECTION TO           | 0711171071       | MANUFACTURE OR SALE OF APPARATUS<br>WITHOUT WRITTEN PERMISSION.   | 342 Assembly   |   |