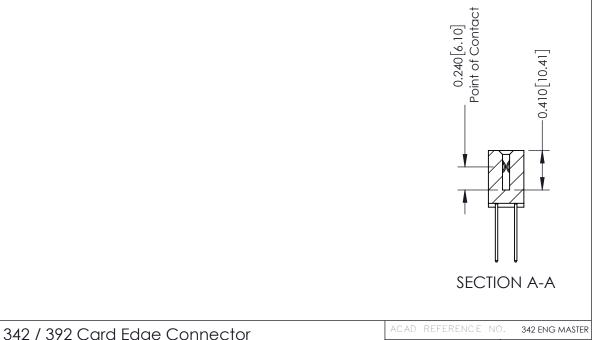

## **Contact Detail**

540-Wire Wrap .025 Sq.(0.64 Sq.) - Tail LG=.570(14.48) .100 [2.54] Contact Spacing x .200 [5.08] Row Spacing

DATE: OCT. 06/09

SHEET 1 OF 3

THIS IS A C.A.D. GENERATED DRAWING DO NOT MAKE MANUAL REVISIONS TO MASTER. ISSUE NUMBER

ORIGINAL

1

| 342 / 392 Series Card Edge Connector<br>Contact Bend Detail |                                                                                                                                                                                                 |          | ACAD REFERENCE NO. 342 ENG MASTER |                  |        |  |
|-------------------------------------------------------------|-------------------------------------------------------------------------------------------------------------------------------------------------------------------------------------------------|----------|-----------------------------------|------------------|--------|--|
|                                                             |                                                                                                                                                                                                 |          | J.LEE                             | DATE: OCT. 06/09 |        |  |
| Confider bend Defail                                        |                                                                                                                                                                                                 | CHECKED: |                                   | DATE:            |        |  |
| I   >                                                       | THESE DRAWINGS AND SPECIFICATIONS ARE THE PROPERTY OF EDAC INC.,AND SHALL NOT BE REPRODUCED,OR COPIED OR USED AS THE BASIS FOR THE MANUFACTURE OR SALE OF APPARATUS WITHOUT WRITTEN PERMISSION. | SCALE:   | NTS                               | SHEET :          | 2 OF 3 |  |
|                                                             |                                                                                                                                                                                                 | DRAWING  | NUMBER                            |                  | ISSUE  |  |
| YOUR CONNECTION TO QUALITY & SERVICE                        |                                                                                                                                                                                                 | 3        | 42 Assembly                       |                  | 1      |  |