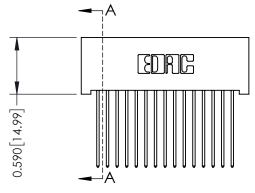

THIS IS A C.A.D. GENERATED DRAWING DO NOT MAKE MANUAL REVISIONS TO MASTER

ISSUE NUMBER

ORIGINAL

1

| 342 / 392 Card Edge Connector<br>Mounting Options |                                                               | ACAD REFERENCE NO. 342 ENG MASTER |                         |        |  |  |
|---------------------------------------------------|---------------------------------------------------------------|-----------------------------------|-------------------------|--------|--|--|
|                                                   |                                                               | DRAWN: J.LEE                      | DATE: <b>OCT. 06/09</b> |        |  |  |
|                                                   |                                                               | CHECKED:                          | DATE:                   |        |  |  |
|                                                   | THESE DRAWINGS AND SPECIFICATIONS                             | SCALE: NTS                        | SHEET :                 | 3 OF 3 |  |  |
| TORONTO, ONTARIO                                  | OR USED AS THE BASIS FOR THE MANUFACTURE OR SALE OF APPARATUS | DRAWING NUMBER                    | •                       | ISSUE  |  |  |
| YOUR CONNECTION TO QUALITY & SERVICE              |                                                               | 342 Assembly                      |                         | 1      |  |  |