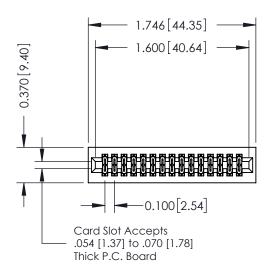

## **See Accompanying Pages for:**

- Contact Bend Details
- Mounting Options

| 342 / 392 Card Edge Connector                                                                                     | ACAD REFERENCE NO. 342 ENG MASTER |         |           |  |
|-------------------------------------------------------------------------------------------------------------------|-----------------------------------|---------|-----------|--|
| Part Number: 342-030-541-201                                                                                      | DRAWN: J.LEE                      | DATE: O | CT. 06/09 |  |
| Part Number: 342-030-341-201                                                                                      | CHECKED:                          | DATE:   |           |  |
| EDAC INC THESE DRAWINGS AND SPECIFICATIONS                                                                        | SCALE: NTS                        | SHEET   | 1 OF 3    |  |
| TORONTO, ONTARIO ARE THE PROPERTY OF EDAC INC.,AND SHALL NOT BE REPRODUCED,OR COPIED OR USED AS THE BASIS FOR THE | DRAWING NUMBER                    |         | ISSUE     |  |
| YOUR CONNECTION TO QUALITY & SERVICE WITHOUT WRITTEN PERMISSION.                                                  | 342 Assembly                      |         | 1         |  |