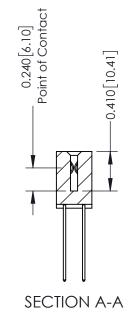

## **Contact Detail**

541-Wire Wrap .025 Sq.(0.64 Sq.) - Tail LG=.760(19.30) .100 [2.54] Contact Spacing x .200 [5.08] Row Spacing

THIS IS A C.A.D. GENERATED DRAWING

ISSUE NUMBER

ORIGINAL

THIS IS A C.A.D. GENERATED DRAWING DO NOT MAKE MANUAL REVISIONS TO MASTER. ISSUE NUMBER

ORIGINAL

1

| 342 / 392 Series Card Edge Connector<br>Contact Bend Detail |                                                                                                                                   | ACAD REFERENCE NO. 342 ENG MASTER |             |                         |        |
|-------------------------------------------------------------|-----------------------------------------------------------------------------------------------------------------------------------|-----------------------------------|-------------|-------------------------|--------|
|                                                             |                                                                                                                                   | DRAWN:                            | J.LEE       | DATE: <b>OCT.</b> 06/09 |        |
|                                                             |                                                                                                                                   | CHECKED: DATE                     |             | DATE:                   | ATE:   |
|                                                             | ARE THE PROPERTY OF EDAC INC.,AND SHALL NOT BE REPRODUCED,OR COPIED OR USED AS THE BASIS FOR THE MANUFACTURE OR SALE OF APPARATUS | SCALE:                            | NTS         | SHEET :                 | 2 OF 3 |
| TORONTO, ONTARIO                                            |                                                                                                                                   | DRAWING                           | NUMBER      |                         | ISSUE  |
| YOUR CONNECTION TO QUALITY & SERVICE                        |                                                                                                                                   | 3                                 | 42 Assembly |                         | 1      |