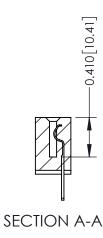

342 ENG MASTER J.LEE DATE: OCT. 06/09 SHEET 1 OF 3 NTS

342 Assembly

THIS IS A C.A.D. GENERATED DRAWING DO NOT MAKE MANUAL REVISIONS TO MASTER. ISSUE NUMBER

ORIGINAL

1

| 342 / 392 Series Card Edge Connector<br>Contact Bend Detail |                                                                                                  | ACAD REFERENCE NO. 342 ENG MASTER |             |                  |        |
|-------------------------------------------------------------|--------------------------------------------------------------------------------------------------|-----------------------------------|-------------|------------------|--------|
|                                                             |                                                                                                  | DRAWN:                            | J.LEE       | DATE: OCT. 06/09 |        |
|                                                             |                                                                                                  | CHECKED:                          |             | DATE:            |        |
| EDAC INC                                                    | THESE DRAWINGS AND SPECIFICATIONS ARE THE PROPERTY OF EDAC INCAND                                | SCALE:                            | NTS         | SHEET :          | 2 OF 3 |
| TORONTO, ONTARIO                                            | SHALL NOT BE REPRODUCED, OR COPIED OR USED AS THE BASIS FOR THE MANUFACTURE OR SALE OF APPARATUS | DRAWING                           | NUMBER      |                  | ISSUE  |
| YOUR CONNECTION TO QUALITY & SERVICE                        |                                                                                                  | 3                                 | 42 Assembly |                  | 1      |