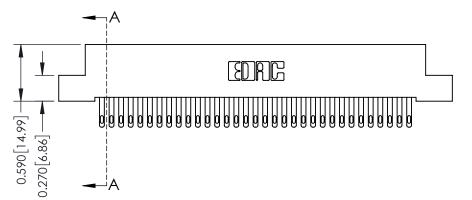

342 ENG MASTER J.LEE DATE: OCT. 06/09 SHEET 1 OF 3 NTS

342 Assembly

THIS IS A C.A.D. GENERATED DRAWING DO NOT MAKE MANUAL REVISIONS TO MASTER. ISSUE NUMBER

ORIGINAL

1

| 342 / 392 Series Card Edge Connector<br>Contact Bend Detail |                                                                                                  | ACAD REFERENCE NO. 342 ENG MASTER |             |                  |        |
|-------------------------------------------------------------|--------------------------------------------------------------------------------------------------|-----------------------------------|-------------|------------------|--------|
|                                                             |                                                                                                  | DRAWN:                            | J.LEE       | DATE: OCT. 06/09 |        |
|                                                             |                                                                                                  | CHECKED:                          |             | DATE:            |        |
| EDAC INC                                                    | THESE DRAWINGS AND SPECIFICATIONS ARE THE PROPERTY OF EDAC INCAND                                | SCALE:                            | NTS         | SHEET :          | 2 OF 3 |
| TORONTO, ONTARIO                                            | SHALL NOT BE REPRODUCED, OR COPIED OR USED AS THE BASIS FOR THE MANUFACTURE OR SALE OF APPARATUS | DRAWING                           | NUMBER      |                  | ISSUE  |
| YOUR CONNECTION TO QUALITY & SERVICE                        |                                                                                                  | 3                                 | 42 Assembly |                  | 1      |