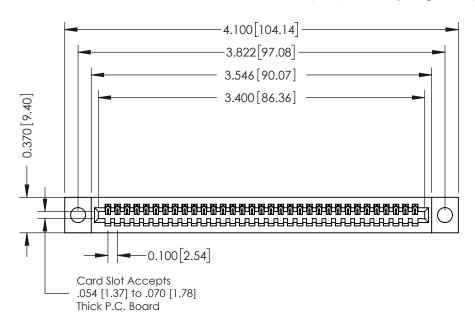

## **See Accompanying Pages for:**

- **Contact Bend Details**
- **Mounting Options**

| 342 / 392 Card Edge Connector |
|-------------------------------|
| Part Number: 342-033-500-104  |

YOUR CONNECTION TO QUALITY & SERVICE

342 ENG MASTER J.LEE DATE: OCT. 06/09 SHEET 1 OF 3 NTS

342 Assembly

THIS IS A C.A.D. GENERATED DRAWING DO NOT MAKE MANUAL REVISIONS TO MASTER. ISSUE NUMBER

ORIGINAL

1

| 342 / 392 Series Card Edge Connector<br>Contact Bend Detail |                                                                                                  | ACAD REFERENCE NO. 342 ENG MASTER |             |                  |        |
|-------------------------------------------------------------|--------------------------------------------------------------------------------------------------|-----------------------------------|-------------|------------------|--------|
|                                                             |                                                                                                  | DRAWN:                            | J.LEE       | DATE: OCT. 06/09 |        |
|                                                             |                                                                                                  | CHECKED:                          |             | DATE:            |        |
| EDAC INC                                                    | THESE DRAWINGS AND SPECIFICATIONS ARE THE PROPERTY OF EDAC INCAND                                | SCALE:                            | NTS         | SHEET :          | 2 OF 3 |
| TORONTO, ONTARIO                                            | SHALL NOT BE REPRODUCED, OR COPIED OR USED AS THE BASIS FOR THE MANUFACTURE OR SALE OF APPARATUS | DRAWING                           | NUMBER      |                  | ISSUE  |
| YOUR CONNECTION TO QUALITY & SERVICE                        |                                                                                                  | 3                                 | 42 Assembly |                  | 1      |