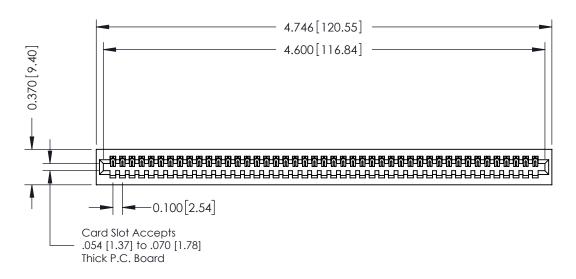

342 / 392 Card Edge Connector Part Number: 342-045-541-101

YOUR CONNECTION TO QUALITY & SERVICE

342 ENG MASTER J.LEE DATE: OCT. 06/09 SHEET 1 OF 3

342 Assembly

THIS IS A C.A.D. GENERATED DRAWING DO NOT MAKE MANUAL REVISIONS TO MASTER. ISSUE NUMBER