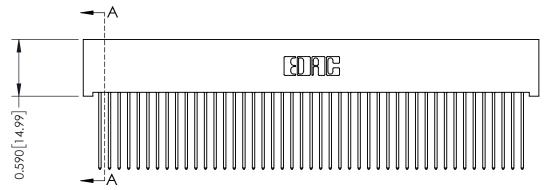

342 / 392 Card Edge Connector Part Number: 342-045-541-101

YOUR CONNECTION TO QUALITY & SERVICE

342 ENG MASTER J.LEE DATE: OCT. 06/09 SHEET 1 OF 3

342 Assembly

THIS IS A C.A.D. GENERATED DRAWING DO NOT MAKE MANUAL REVISIONS TO MASTER. ISSUE NUMBER