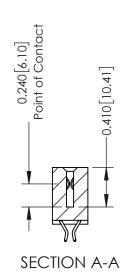

YOUR CONNECTION TO QUALITY & SERVICE

342 ENG MASTER J.LEE DATE: OCT. 06/09 NTS SHEET 1 OF 3

342 Assembly

THIS IS A C.A.D. GENERATED DRAWING DO NOT MAKE MANUAL REVISIONS TO MASTER. ISSUE NUMBER

ORIGINAL

1

| 342 / 392 Series Card Edge Connector<br>Contact Bend Detail |                                                                                                                                                                                                  | ACAD REFERENCE NO. 342 ENG MASTER |             |                  |        |
|-------------------------------------------------------------|--------------------------------------------------------------------------------------------------------------------------------------------------------------------------------------------------|-----------------------------------|-------------|------------------|--------|
|                                                             |                                                                                                                                                                                                  | DRAWN:                            | J.LEE       | DATE: OCT. 06/09 |        |
|                                                             |                                                                                                                                                                                                  | CHECKED:                          |             | DATE:            |        |
| TORONTO, ONTARIO                                            | THESE DRAWINGS AND SPECIFICATIONS ARE THE PROPERTY OF EDAC INC. AND SHALL NOT BE REPRODUCED, OR COPIED OR USED AS THE BASIS FOR THE MANUFACTURE OR SALE OF APPARATUS WITHOUT WRITTEN PERMISSION. | SCALE:                            | NTS         | SHEET :          | 2 OF 3 |
|                                                             |                                                                                                                                                                                                  | DRAWING                           | NUMBER      |                  | ISSUE  |
| YOUR CONNECTION TO QUALITY & SERVICE                        |                                                                                                                                                                                                  | 3                                 | 42 Assembly |                  | 1      |