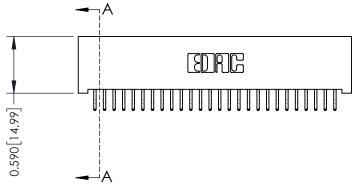

556-Extender Board Bend (Code 520 Contacts) .100 [2.54] Contact Spacing x .200 [5.08] Row Spacing

**See Accompanying Pages for:** 

- **Contact Bend Details**
- **Mounting Options**

342 / 392 Card Edge Connector Part Number: 342-052-556-201

YOUR CONNECTION TO QUALITY & SERVICE

342 ENG MASTER J.LEE DATE: OCT. 06/09 NTS SHEET 1 OF 3

342 Assembly

THIS IS A C.A.D. GENERATED DRAWING DO NOT MAKE MANUAL REVISIONS TO MASTER. ISSUE NUMBER

ORIGINAL

1

| 342 / 392 Series Card Edge Connector<br>Contact Bend Detail |                                                                                                                                                                                                  | ACAD REFERENCE NO. 342 ENG MASTER |             |                  |        |
|-------------------------------------------------------------|--------------------------------------------------------------------------------------------------------------------------------------------------------------------------------------------------|-----------------------------------|-------------|------------------|--------|
|                                                             |                                                                                                                                                                                                  | DRAWN:                            | J.LEE       | DATE: OCT. 06/09 |        |
|                                                             |                                                                                                                                                                                                  | CHECKED:                          |             | DATE:            |        |
| TORONTO, ONTARIO                                            | THESE DRAWINGS AND SPECIFICATIONS ARE THE PROPERTY OF EDAC INC. AND SHALL NOT BE REPRODUCED, OR COPIED OR USED AS THE BASIS FOR THE MANUFACTURE OR SALE OF APPARATUS WITHOUT WRITTEN PERMISSION. | SCALE:                            | NTS         | SHEET :          | 2 OF 3 |
|                                                             |                                                                                                                                                                                                  | DRAWING                           | NUMBER      |                  | ISSUE  |
| YOUR CONNECTION TO QUALITY & SERVICE                        |                                                                                                                                                                                                  | 3                                 | 42 Assembly |                  | 1      |