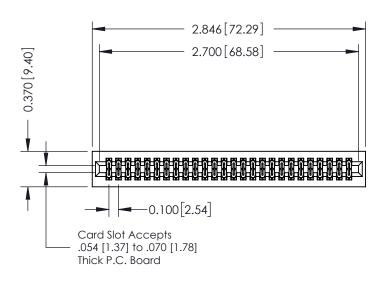

556-Extender Board Bend (Code 520 Contacts) .100 [2.54] Contact Spacing x .200 [5.08] Row Spacing

**See Accompanying Pages for:** 

- **Contact Bend Details**
- **Mounting Options**

342 / 392 Card Edge Connector Part Number: 342-052-556-201