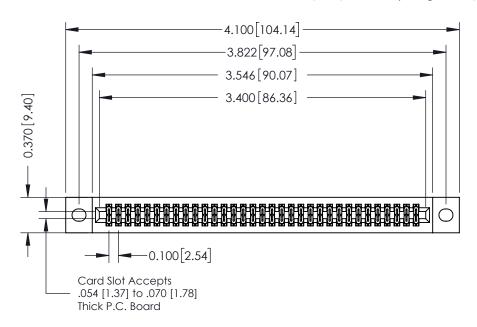

## **See Accompanying Pages for:**

- **Contact Bend Details**
- **Mounting Options**

342 / 392 Card Edge Connector Part Number: 342-066-523-202

YOUR CONNECTION TO QUALITY & SERVICE

CANADA

342 ENG MASTER J.LEE DATE: OCT. 06/09 SHEET 1 OF 3

342 Assembly

THIS IS A C.A.D. GENERATED DRAWING DO NOT MAKE MANUAL REVISIONS TO MASTER. ISSUE NUMBER

ORIGINAL

1

| 342 / 392 Series Card Edge Connector<br>Contact Bend Detail |                                                                                                                                                                                                  | ACAD REFERENCE NO. 342 ENG MASTER |             |                  |        |
|-------------------------------------------------------------|--------------------------------------------------------------------------------------------------------------------------------------------------------------------------------------------------|-----------------------------------|-------------|------------------|--------|
|                                                             |                                                                                                                                                                                                  | DRAWN:                            | J.LEE       | DATE: OCT. 06/09 |        |
|                                                             |                                                                                                                                                                                                  | CHECKED:                          |             | DATE:            |        |
| TORONTO, ONTARIO                                            | THESE DRAWINGS AND SPECIFICATIONS ARE THE PROPERTY OF EDAC INC. AND SHALL NOT BE REPRODUCED, OR COPIED OR USED AS THE BASIS FOR THE MANUFACTURE OR SALE OF APPARATUS WITHOUT WRITTEN PERMISSION. | SCALE:                            | NTS         | SHEET :          | 2 OF 3 |
|                                                             |                                                                                                                                                                                                  | DRAWING                           | NUMBER      |                  | ISSUE  |
| YOUR CONNECTION TO QUALITY & SERVICE                        |                                                                                                                                                                                                  | 3                                 | 42 Assembly |                  | 1      |