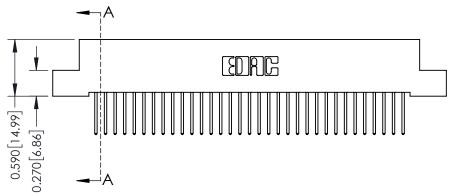

342 Assembly

THIS IS A C.A.D. GENERATED DRAWING DO NOT MAKE MANUAL REVISIONS TO MASTER. ISSUE NUMBER

ORIGINAL

1

| 342 / 392 Series Card Edge Connector<br>Contact Bend Detail |                                                                                                                                                                                                  | ACAD REFERENCE NO. 342 ENG MASTER |             |                  |        |
|-------------------------------------------------------------|--------------------------------------------------------------------------------------------------------------------------------------------------------------------------------------------------|-----------------------------------|-------------|------------------|--------|
|                                                             |                                                                                                                                                                                                  | DRAWN:                            | J.LEE       | DATE: OCT. 06/09 |        |
|                                                             |                                                                                                                                                                                                  | CHECKED:                          |             | DATE:            |        |
| TORONTO, ONTARIO                                            | THESE DRAWINGS AND SPECIFICATIONS ARE THE PROPERTY OF EDAC INC. AND SHALL NOT BE REPRODUCED, OR COPIED OR USED AS THE BASIS FOR THE MANUFACTURE OR SALE OF APPARATUS WITHOUT WRITTEN PERMISSION. | SCALE:                            | NTS         | SHEET :          | 2 OF 3 |
|                                                             |                                                                                                                                                                                                  | DRAWING                           | NUMBER      |                  | ISSUE  |
| YOUR CONNECTION TO QUALITY & SERVICE                        |                                                                                                                                                                                                  | 3                                 | 42 Assembly |                  | 1      |