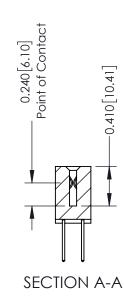

**Mounting Option** 02-.128 (3.25) Wide Mounting Slots **Contact Detail** 

523-P.C. Tail .025 Sq.(0.64 Sq.) - Tail LG=.400(10.16) .100 [2.54] Contact Spacing x .200 [5.08] Row Spacing

342 Assembly

THIS IS A C.A.D. GENERATED DRAWING DO NOT MAKE MANUAL REVISIONS TO MASTER. ISSUE NUMBER

ORIGINAL

1

| 342 / 392 Series Card Edge Connector<br>Contact Bend Detail |                                                                                                                                                                                                  | ACAD REFERENCE NO. 342 ENG MASTER |             |                  |        |
|-------------------------------------------------------------|--------------------------------------------------------------------------------------------------------------------------------------------------------------------------------------------------|-----------------------------------|-------------|------------------|--------|
|                                                             |                                                                                                                                                                                                  | DRAWN:                            | J.LEE       | DATE: OCT. 06/09 |        |
|                                                             |                                                                                                                                                                                                  | CHECKED:                          |             | DATE:            |        |
| TORONTO, ONTARIO                                            | THESE DRAWINGS AND SPECIFICATIONS ARE THE PROPERTY OF EDAC INC. AND SHALL NOT BE REPRODUCED, OR COPIED OR USED AS THE BASIS FOR THE MANUFACTURE OR SALE OF APPARATUS WITHOUT WRITTEN PERMISSION. | SCALE:                            | NTS         | SHEET :          | 2 OF 3 |
|                                                             |                                                                                                                                                                                                  | DRAWING                           | NUMBER      |                  | ISSUE  |
| YOUR CONNECTION TO QUALITY & SERVICE                        |                                                                                                                                                                                                  | 3                                 | 42 Assembly |                  | 1      |