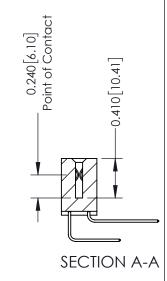

**Mounting Option** 02-.128 (3.25) Wide Mounting Slots **Contact Detail** 

558-90 Degree Bend (Code 541 Contacts) .100 [2.54] Contact Spacing x .200 [5.08] Row Spacing