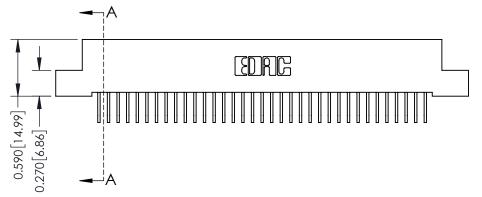

## **See Accompanying Pages for:**

- **Contact Bend Details**
- **Mounting Options**

| 342 / 392 Card Edge Connector |
|-------------------------------|
| Part Number: 342-070-558-202  |

YOUR CONNECTION TO QUALITY & SERVICE