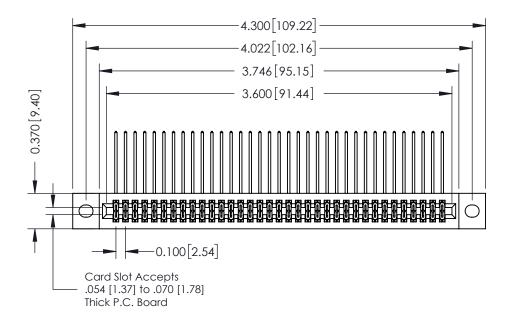

## **See Accompanying Pages for:**

- **Contact Bend Details**
- **Mounting Options**

| 342 / 392 Card Edge Connector |
|-------------------------------|
| Part Number: 342-070-558-202  |

YOUR CONNECTION TO QUALITY & SERVICE