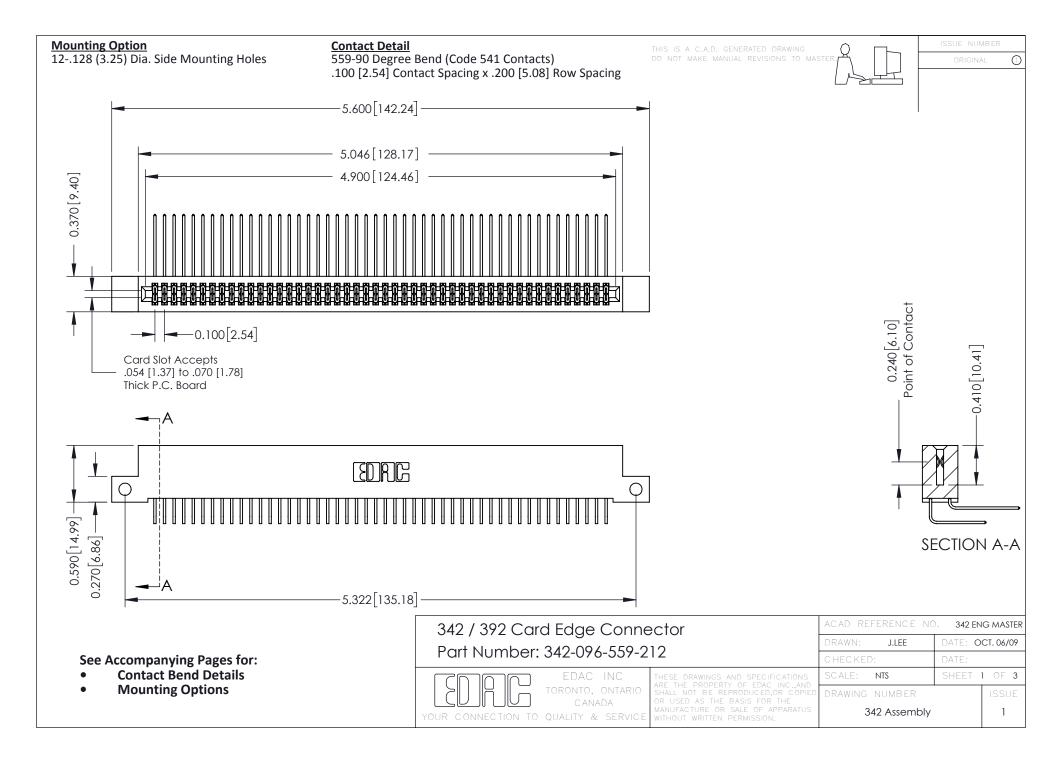

THIS IS A C.A.D. GENERATED DRAWING DO NOT MAKE MANUAL REVISIONS TO MASTER. ISSUE NUMBER

ORIGINAL

1



| 342 / 392 Series Card Edge Connector<br>Contact Bend Detail |                                                                                                                                                                                                  | ACAD REFERENCE NO. 342 ENG MASTER |             |                  |        |
|-------------------------------------------------------------|--------------------------------------------------------------------------------------------------------------------------------------------------------------------------------------------------|-----------------------------------|-------------|------------------|--------|
|