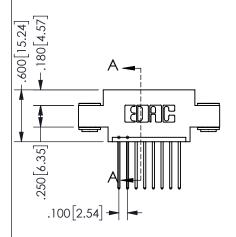

## <u>Contact Dimensions:</u> 540-Wire Wrap .025 Sq.(0.64 Sq.) - Tail LG=.560(14.22) .100 (2.54) Contact Spacing x .200 (5.08) Row Spacing

.160 4.06 .330[8.38] POINT OF CARD SLOT CONTACT .370 9.4

## 345/395 SERIES CARD EDGE CONNECTOR PART NUMBER: 345-008-540-603

YOUR CONNECTION TO QUALITY & SERVICE

**EDAC INC** TORONTO, ONTARIO CANADA

THESE DRAWINGS AND SPECIFICATIONS ARE THE PROPERTY OF EDAC INC.,AND SHALL NOT BE REPRODUCED, OR COPIED OR USED AS THE BASIS FOR THE MANUFACTURE OR SALE OF APPARATUS WITHOUT WRITTEN PERMISSION.

| OLOHOT ( )         |                |                | , , , , , |
|--------------------|----------------|----------------|-----------|
| ACAD REFERENCE NO. |                | 345-ENG-MASTER |           |
| DRAWN:             | R.STA.MONICA   | DATEMA         | Y.16/2017 |
| CHECKED:           |                | DATE:          |           |
| SCALE:             | NTS            | SHEET          | OF 2      |
| DRAWING NUMBER     |                |                | ISSUE     |
| 3                  | 345-ENG-MASTER |                | 1         |