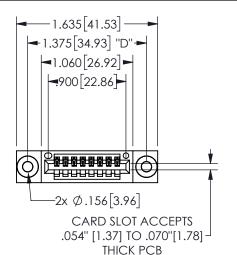

## 345/395 SERIES CARD EDGE CONNECTOR PART NUMBER: 345-008-540-603

YOUR CONNECTION TO QUALITY & SERVICE

**EDAC INC** TORONTO, ONTARIO CANADA

THESE DRAWINGS AND SPECIFICATIONS ARE THE PROPERTY OF EDAC INC.,AND SHALL NOT BE REPRODUCED, OR COPIED OR USED AS THE BASIS FOR THE MANUFACTURE OR SALE OF APPARATUS WITHOUT WRITTEN PERMISSION.

| OLOHOT ( )         |                |                | , , , , , |
|--------------------|----------------|----------------|-----------|
| ACAD REFERENCE NO. |                | 345-ENG-MASTER |           |
| DRAWN:             | R.STA.MONICA   | DATEMA         | Y.16/2017 |
| CHECKED:           |                | DATE:          |           |
| SCALE:             | NTS            | SHEET          | OF 2      |
| DRAWING NUMBER     |                |                | ISSUE     |
| 3                  | 345-ENG-MASTER |                | 1         |