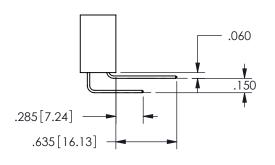

## <u>Contact Dimensions:</u> 540-Wire Wrap .025 Sq.(0.64 Sq.) - Tail LG=.560(14.22) .100 (2.54) Contact Spacing x .200 (5.08) Row Spacing

.160 4.06 .330[8.38] POINT OF CARD SLOT CONTACT .370 9.4

SECTION A-A

ISSUE NUMBER ORIGINAL

1

**Contact Code 558** 

Contact Code 559

**Contact Code 560** 

INSULATOR MATERIAL: THERMOPLASTIC POLYESTER, UL 94V-0 DAP MATERIAL AVAILABLE UPON REQUEST

CONTACT MATERIAL; COPPER ALLOY CONTACT PLATING: GOLD ON THE MATING AREA, TIN PLATING ON THE CONTACT TAILS, NICKEL UNDERPLATE