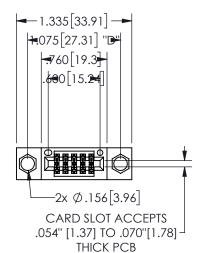

## **SECTION A-A**

345/395 SERIES CARD EDGE CONNECTOR PART NUMBER: 345-010-523-504

**EDAC INC** TORONTO, ONTARIO CANADA

THESE DRAWINGS AND SPECIFICATIONS ARE THE PROPERTY OF EDAC INC., AND SHALL NOT BE REPRODUCED, OR COPIED OR USED AS THE BASIS FOR THE MANUFACTURE OR SALE OF APPARATUS WITHOUT WRITTEN PERMISSION.

|  | ACAD REFERENCE NO. | 345-EN    | G-MASTER         |
|--|--------------------|-----------|------------------|
|  | DRAWN: R.STA.MONIC | A DATE:MA | DATE:MAY.16/2017 |
|  | CHECKED:           | DATE:     |                  |
|  | SCALE: NTS         | SHEET     | 1 OF 2           |
|  | DRAWING NUMBER     | •         | ISSUE            |
|  | 345-ENG-MASTE      | R         | 1                |
|  |                    |           |                  |