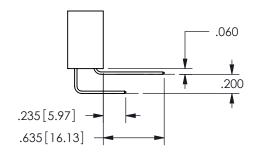

## <u>Contact Dimensions:</u> 523-P.C. Tail .025 Sq.(0.64 Sq.) - Tail LG=.390(9.91) .100 (2.54) Contact Spacing x .200 (5.08) Row Spacing

.160 4.06 .330[8.38] POINT OF CARD SLOT CONTACT .370 9.4 .150 [3.81]

ISSUE NUMBER ORIGINAL

1

**Contact Code 558** 

Contact Code 559

**Contact Code 560** 

INSULATOR MATERIAL: THERMOPLASTIC POLYESTER, UL 94V-0

DAP MATERIAL AVAILABLE UPON REQUEST

CONTACT MATERIAL; COPPER ALLOY CONTACT PLATING: GOLD ON THE MATING AREA, TIN PLATING ON THE CONTACT TAILS, NICKEL UNDERPLATE

345/395 SERIES CARD EDGE CONNECTOR CONTACT CODE 555,556,558,559,560 DIMENSIONS

YOUR CONNECTION TO QUALITY & SERVICE

**EDAC INC** TORONTO, ONTARIO CANADA

THESE DRAWINGS AND SPECIFICATIONS ARE THE PROPERTY OF EDAC INC.,AND SHALL NOT BE REPRODUCED, OR COPIED OR USED AS THE BASIS FOR THE MANUFACTURE OR SALE OF APPARATUS WITHOUT WRITTEN PERMISSION.

| ACAD REFERENCE NO.  | 345-ENG-MASTER   |
|---------------------|------------------|
| DRAWN: R.STA.MONICA | DATE:MAY.16/2017 |
| CHECKED:            | DATE:            |
| SCALE: 1:1          | SHEET 2 OF 2     |
| DRAWING NUMBER      | ISSUE            |
| 345-FNG-MASTER      | 1                |