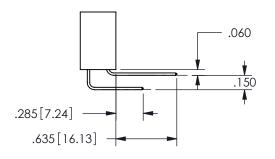

## <u>Contact Dimensions:</u> 523-P.C. Tail .025 Sq.(0.64 Sq.) - Tail LG=.390(9.91) .100 (2.54) Contact Spacing x .200 (5.08) Row Spacing

.160 4.06 .330[8.38] POINT OF CARD SLOT CONTACT .370 9.4 .150 [3.81]

ISSUE NUMBER ORIGINAL

1

**Contact Code 558** 

Contact Code 559

**Contact Code 560** 

INSULATOR MATERIAL: THERMOPLASTIC POLYESTER, UL 94V-0

DAP MATERIAL AVAILABLE UPON REQUEST

CONTACT MATERIAL; COPPER ALLOY CONTACT PLATING: GOLD ON THE MATING AREA, TIN PLATING ON THE CONTACT TAILS, NICKEL UNDERPLATE

345/395 SERIES CARD EDGE CONNECTOR CONTACT CODE 555,556,558,559,560 DIMENSIONS

YOUR CONNECTION TO QUALITY & SERVICE

**EDAC INC** TORONTO, ONTARIO CANADA

THESE DRAWINGS AND SPECIFICATIONS ARE THE PROPERTY OF EDAC INC.,AND SHALL NOT BE REPRODUCED, OR COPIED OR USED AS THE BASIS FOR THE MANUFACTURE OR SALE OF APPARATUS WITHOUT WRITTEN PERMISSION.

| ACAD REFERENCE NO.  | 345-ENG-MASTER   |
|---------------------|------------------|
| DRAWN: R.STA.MONICA | DATE:MAY.16/2017 |
| CHECKED:            | DATE:            |
| SCALE: 1:1          | SHEET 2 OF 2     |
| DRAWING NUMBER      | ISSUE            |
| 345-FNG-MASTER      | 1                |