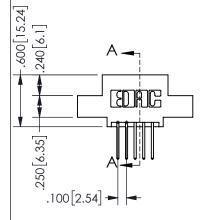

## **SECTION A-A**

345/395 SERIES CARD EDGE CONNECTOR PART NUMBER: 345-010-523-504

**EDAC INC** TORONTO, ONTARIO CANADA

THESE DRAWINGS AND SPECIFICATIONS ARE THE PROPERTY OF EDAC INC., AND SHALL NOT BE REPRODUCED, OR COPIED OR USED AS THE BASIS FOR THE MANUFACTURE OR SALE OF APPARATUS WITHOUT WRITTEN PERMISSION.

|  | ACAD REFERENCE NO. | 345-EN    | G-MASTER         |
|--|--------------------|-----------|------------------|
|  | DRAWN: R.STA.MONIC | A DATE:MA | DATE:MAY.16/2017 |
|  | CHECKED:           | DATE:     |                  |
|  | SCALE: NTS         | SHEET     | 1 OF 2           |
|  | DRAWING NUMBER     | •         | ISSUE            |
|  | 345-ENG-MASTE      | R         | 1                |
|  |                    |           |                  |