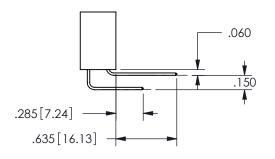

THIS IS A C.A.D. GENERATED DRAWING DO NOT MAKE MANUAL REVISIONS TO MASTER.

ISSUE NUMBER

ORIGINAL

1

<u>Contact Dimensions:</u>
556-Extender Board Bend (Code 520 Contacts)
See Sheet 2 for Contact Code 555, 556, 558, 559, 560 **Dimensions** 

## 345/395 SERIES CARD EDGE CONNECTOR PART NUMBER: 345-010-556-212

YOUR CONNECTION TO QUALITY & SERVICE

**EDAC INC** TORONTO, ONTARIO CANADA

THESE DRAWINGS AND SPECIFICATIONS ARE THE PROPERTY OF EDAC INC.,AND SHALL NOT BE REPRODUCED, OR COPIED OR USED AS THE BASIS FOR THE MANUFACTURE OR SALE OF APPARATUS WITHOUT WRITTEN PERMISSION.