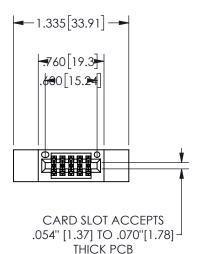

## 345/395 SERIES CARD EDGE CONNECTOR PART NUMBER: 345-010-556-212

YOUR CONNECTION TO QUALITY & SERVICE

**EDAC INC** TORONTO, ONTARIO CANADA

THESE DRAWINGS AND SPECIFICATIONS ARE THE PROPERTY OF EDAC INC.,AND SHALL NOT BE REPRODUCED, OR COPIED OR USED AS THE BASIS FOR THE MANUFACTURE OR SALE OF APPARATUS WITHOUT WRITTEN PERMISSION.

| 02011011717         |                  |  |
|---------------------|------------------|--|
| ACAD REFERENCE NO.  | 345-ENG-MASTER   |  |
| DRAWN: R.STA.MONICA | DATE:MAY.16/2017 |  |
| CHECKED:            | DATE:            |  |
| SCALE: NTS          | SHEET 1 OF 2     |  |
| DRAWING NUMBER      | ISSUE            |  |
| 345-ENG-MASTER      | 1                |  |