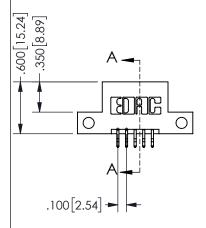

THIS IS A C.A.D. GENERATED DRAWING DO NOT MAKE MANUAL REVISIONS TO MASTER.

ISSUE NUMBER

ORIGINAL

1

<u>Contact Dimensions:</u>
556-Extender Board Bend (Code 520 Contacts)
See Sheet 2 for Contact Code 555, 556, 558, 559, 560 **Dimensions** 

| 02011011717         |                  |  |
|---------------------|------------------|--|
| ACAD REFERENCE NO.  | 345-ENG-MASTER   |  |
| DRAWN: R.STA.MONICA | DATE:MAY.16/2017 |  |
| CHECKED:            | DATE:            |  |
| SCALE: NTS          | SHEET 1 OF 2     |  |
| DRAWING NUMBER      | ISSUE            |  |
| 345-ENG-MASTER      | 1                |  |