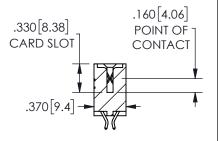

SECTION A-A

ISSUE NUMBER ORIGINAL

1

**Contact Code 558** 

Contact Code 559

Contact Code 560

INSULATOR MATERIAL: THERMOPLASTIC POLYESTER, UL 94V-0

DAP MATERIAL AVAILABLE UPON REQUEST

CONTACT MATERIAL; COPPER ALLOY CONTACT PLATING: GOLD ON THE MATING AREA, TIN PLATING ON THE CONTACT TAILS, NICKEL UNDERPLATE

345/395 SERIES CARD EDGE CONNECTOR CONTACT CODE 555,556,558,559,560 DIMENSIONS