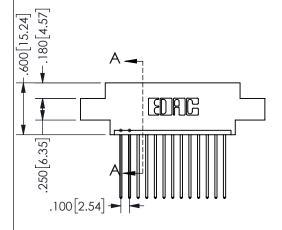

THIS IS A C.A.D. GENERATED DRAWING DO NOT MAKE MANUAL REVISIONS TO MASTER.

ISSUE NUMBER

ORIGINAL

1

Contact Dimensions: 541-Wire Wrap .025 Sq.(0.64 Sq.) - Tail LG=.750(19.05) .100 (2.54) Contact Spacing x .200 (5.08) Row Spacing

.160 4.06 .330[8.38] POINT OF CARD SLOT CONTACT .370 9.4

SECTION A-A

ISSUE NUMBER ORIGINAL

1

**Contact Code 558** 

Contact Code 559

**Contact Code 560** 

INSULATOR MATERIAL: THERMOPLASTIC POLYESTER, UL 94V-0 DAP MATERIAL AVAILABLE UPON REQUEST