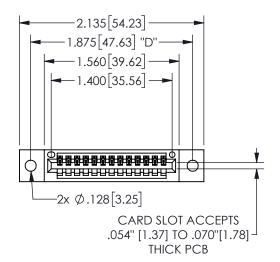

345/395 SERIES CARD EDGE CONNECTOR PART NUMBER: 345-013-541-602

YOUR CONNECTION TO QUALITY & SERVICE

**EDAC INC** TORONTO, ONTARIO CANADA

THESE DRAWINGS AND SPECIFICATIONS ARE THE PROPERTY OF EDAC INC.,AND SHALL NOT BE REPRODUCED, OR COPIED OR USED AS THE BASIS FOR THE MANUFACTURE OR SALE OF APPARATUS WITHOUT WRITTEN PERMISSION.