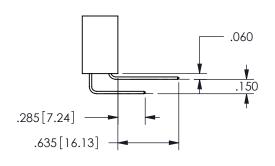

THIS IS A C.A.D. GENERATED DRAWING DO NOT MAKE MANUAL REVISIONS TO MASTER.

ISSUE NUMBER

ORIGINAL

1

Contact Dimensions: 541-Wire Wrap .025 Sq.(0.64 Sq.) - Tail LG=.750(19.05) .100 (2.54) Contact Spacing x .200 (5.08) Row Spacing

CONTACT MATERIAL; COPPER ALLOY CONTACT PLATING: GOLD ON THE MATING AREA, TIN PLATING ON THE CONTACT TAILS, NICKEL UNDERPLATE

345/395 SERIES CARD EDGE CONNECTOR CONTACT CODE 555,556,558,559,560 DIMENSIONS