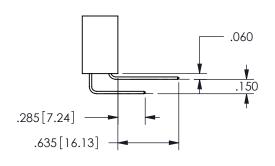

SECTION A-A

| .330[8.38] | .160[4.06]       |
|------------|------------------|
| CARD SLOT  | POINT OF TONTACT |
| .370[9.4]  |                  |

ISSUE NUMBER ORIGINAL

1

**Contact Code 558** 

Contact Code 559

Contact Code 560

INSULATOR MATERIAL: THERMOPLASTIC POLYESTER, UL 94V-0 DAP MATERIAL AVAILABLE UPON REQUEST

CONTACT MATERIAL; COPPER ALLOY CONTACT PLATING: GOLD ON THE MATING AREA, TIN PLATING ON THE CONTACT TAILS, NICKEL UNDERPLATE

345/395 SERIES CARD EDGE CONNECTOR CONTACT CODE 555,556,558,559,560 DIMENSIONS

YOUR CONNECTION TO QUALITY & SERVICE

**EDAC INC** TORONTO, ONTARIO CANADA

THESE DRAWINGS AND SPECIFICATIONS ARE THE PROPERTY OF EDAC INC.,AND SHALL NOT BE REPRODUCED, OR COPIED OR USED AS THE BASIS FOR THE MANUFACTURE OR SALE OF APPARATUS WITHOUT WRITTEN PERMISSION.