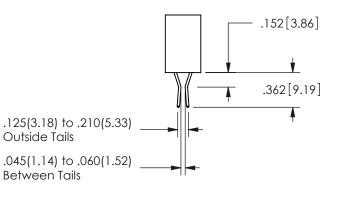

SECTION A-A

| .330[8.38] | .160[4.06]       |
|------------|------------------|
| CARD SLOT  | POINT OF TONTACT |
| .370[9.4]  |                  |

ISSUE NUMBER ORIGINAL

1

**Contact Code 558** 

Contact Code 559

Contact Code 560

INSULATOR MATERIAL: THERMOPLASTIC POLYESTER, UL 94V-0 DAP MATERIAL AVAILABLE UPON REQUEST

CONTACT MATERIAL; COPPER ALLOY CONTACT PLATING: GOLD ON THE MATING AREA, TIN PLATING ON THE CONTACT TAILS, NICKEL UNDERPLATE

345/395 SERIES CARD EDGE CONNECTOR CONTACT CODE 555,556,558,559,560 DIMENSIONS

YOUR CONNECTION TO QUALITY & SERVICE

**EDAC INC** TORONTO, ONTARIO CANADA

THESE DRAWINGS AND SPECIFICATIONS ARE THE PROPERTY OF EDAC INC.,AND SHALL NOT BE REPRODUCED, OR COPIED OR USED AS THE BASIS FOR THE MANUFACTURE OR SALE OF APPARATUS WITHOUT WRITTEN PERMISSION.