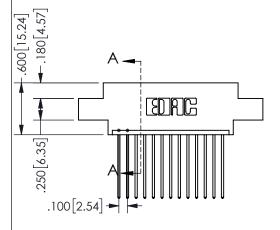

THIS IS A C.A.D. GENERATED DRAWING DO NOT MAKE MANUAL REVISIONS TO MASTER.

ISSUE NUMBER

ORIGINAL

1

Contact Dimensions: 541-Wire Wrap .025 Sq.(0.64 Sq.) - Tail LG=.750(19.05) .100 (2.54) Contact Spacing x .200 (5.08) Row Spacing

345/395 SERIES CARD EDGE CONNECTOR PART NUMBER: 345-013-541-607

YOUR CONNECTION TO QUALITY & SERVICE

**EDAC INC** TORONTO, ONTARIO CANADA

THESE DRAWINGS AND SPECIFICATIONS ARE THE PROPERTY OF EDAC INC.,AND SHALL NOT BE REPRODUCED, OR COPIED OR USED AS THE BASIS FOR THE MANUFACTURE OR SALE OF APPARATUS WITHOUT WRITTEN PERMISSION.