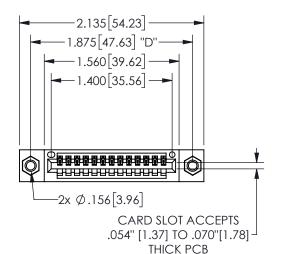

345/395 SERIES CARD EDGE CONNECTOR PART NUMBER: 345-013-541-607

YOUR CONNECTION TO QUALITY & SERVICE

**EDAC INC** TORONTO, ONTARIO CANADA

THESE DRAWINGS AND SPECIFICATIONS ARE THE PROPERTY OF EDAC INC.,AND SHALL NOT BE REPRODUCED, OR COPIED OR USED AS THE BASIS FOR THE MANUFACTURE OR SALE OF APPARATUS WITHOUT WRITTEN PERMISSION.

| 02011011717             |               |                | , , , , , |
|-------------------------|---------------|----------------|-----------|
| ACAD REFERENCE NO.      |               | 345-ENG-MASTER |           |
| DRAWN: R.STA.MONICA DAT |               | DATEMA         | Y.16/2017 |
| CHECKED:                |               | DATE:          |           |
| SCALE:                  | NTS           | SHEET          | OF 2      |
| DRAWING NUMBER          |               |                | ISSUE     |
| 3                       | 45-ENG-MASTER |                | 1         |