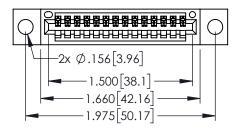

<u>Contact Dimensions:</u>
525-P.C. Tail .018 Sq.(0.46 Sq.) - Tail LG=.150(3.81)
.100 (2.54) Contact Spacing x .200 (5.08) Row Spacing

- INSULATOR MATERIAL: THERMOPLASTIC PBT BLACK, UL 94V-0
- CONTACT MATERIAL; COPPER TIN ALLOY CONTACT PLATING: GOLD ON THE MATING AREA, TIN PLATING ON THE CONTACT TAILS, NICKEL UNDERPLATE