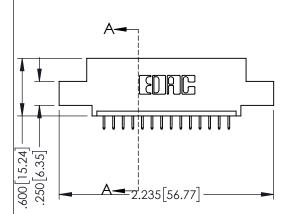

<u>Contact Dimensions:</u>
525-P.C. Tail .018 Sq.(0.46 Sq.) - Tail LG=.150(3.81)
.100 (2.54) Contact Spacing x .200 (5.08) Row Spacing

- INSULATOR MATERIAL: THERMOPLASTIC PBT BLACK, UL 94V-0
- CONTACT MATERIAL; COPPER TIN ALLOY CONTACT PLATING: GOLD ON THE MATING AREA, TIN PLATING ON THE CONTACT TAILS, NICKEL UNDERPLATE