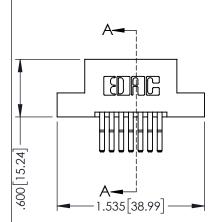

- INSULATOR MATERIAL: THERMOPLASTIC PBT BLACK, UL 94V-0
- CONTACT MATERIAL; COPPER TIN ALLOY CONTACT PLATING: GOLD ON THE MATING AREA, TIN PLATING ON THE CONTACT TAILS, NICKEL UNDERPLATE

| 345/395 SERIES CARD EDGE CONNECTOR          |                                                                  | ACAD REFERENCE NO. 345-ENG-MASTER |               |         |           |
|---------------------------------------------|------------------------------------------------------------------|-----------------------------------|---------------|---------|-----------|
|                                             |                                                                  | DRAWN:                            | R.STA.MONICA  | DATE:MA | Y.16/2017 |
|                                             |                                                                  | CHECKE                            | D:            | DATE:   |           |
| TORONTO, ONTARIO                            | OR USED AS THE BASIS FOR THE<br>MANUFACTURE OR SALE OF APPARATUS | SCALE:                            | 1:1           | SHEET 1 | OF 2      |
|                                             |                                                                  | DRAWING                           | NUMBER        |         | ISSUE     |
| CANADA YOUR CONNECTION TO QUALITY & SERVICE |                                                                  | 3                                 | 45-ENG-MASTER |         | 1         |