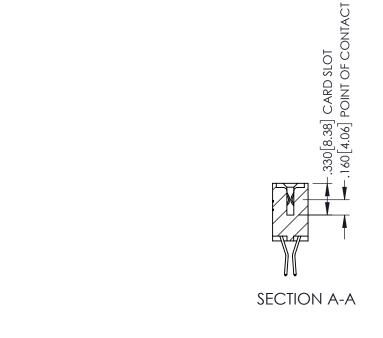

- INSULATOR MATERIAL: THERMOPLASTIC PBT BLACK, UL 94V-0
- CONTACT MATERIAL; COPPER TIN ALLOY CONTACT PLATING: GOLD ON THE MATING AREA, TIN PLATING ON THE CONTACT TAILS, NICKEL UNDERPLATE

| 345/395 SERIES CARD EDGE CONNECTOR          |                                                                  | ACAD REFERENCE NO. 345-ENG-MASTER |               |         |           |
|---------------------------------------------|------------------------------------------------------------------|-----------------------------------|---------------|---------|-----------|
|                                             |                                                                  | DRAWN:                            | R.STA.MONICA  | DATE:MA | Y.16/2017 |
|                                             |                                                                  | CHECKE                            | D:            | DATE:   |           |
| TORONTO, ONTARIO                            | OR USED AS THE BASIS FOR THE<br>MANUFACTURE OR SALE OF APPARATUS | SCALE:                            | 1:1           | SHEET 1 | OF 2      |
|                                             |                                                                  | DRAWING                           | NUMBER        |         | ISSUE     |
| CANADA YOUR CONNECTION TO QUALITY & SERVICE |                                                                  | 3                                 | 45-ENG-MASTER |         | 1         |