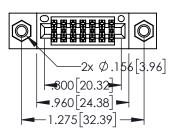

- INSULATOR MATERIAL: THERMOPLASTIC PBT BLACK, UL 94V-0
- CONTACT MATERIAL; COPPER TIN ALLOY CONTACT PLATING: GOLD ON THE MATING AREA, TIN PLATING ON THE CONTACT TAILS, NICKEL UNDERPLATE

| 345/395 SERIES CARD EDGE CONNECTOR          |                                                                  | ACAD REFERENCE NO. 345-ENG-MASTER |               |         |           |
|---------------------------------------------|------------------------------------------------------------------|-----------------------------------|---------------|---------|-----------|
|                                             |                                                                  | DRAWN:                            | R.STA.MONICA  | DATE:MA | Y.16/2017 |
|                                             |                                                                  | CHECKE                            | D:            | DATE:   |           |
| TORONTO, ONTARIO                            | OR USED AS THE BASIS FOR THE<br>MANUFACTURE OR SALE OF APPARATUS | SCALE:                            | 1:1           | SHEET 1 | OF 2      |
|                                             |                                                                  | DRAWING                           | NUMBER        |         | ISSUE     |
| CANADA YOUR CONNECTION TO QUALITY & SERVICE |                                                                  | 3                                 | 45-ENG-MASTER |         | 1         |