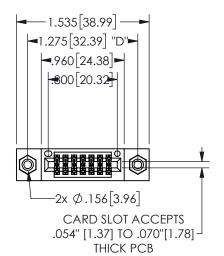

## 345/395 SERIES CARD EDGE CONNECTOR PART NUMBER: 345-014-560-808

YOUR CONNECTION TO QUALITY & SERVICE

**EDAC INC** TORONTO, ONTARIO CANADA

THESE DRAWINGS AND SPECIFICATIONS ARE THE PROPERTY OF EDAC INC.,AND SHALL NOT BE REPRODUCED, OR COPIED OR USED AS THE BASIS FOR THE MANUFACTURE OR SALE OF APPARATUS WITHOUT WRITTEN PERMISSION.

| 0.                  |               |                  | , , , , , |
|---------------------|---------------|------------------|-----------|
| ACAD REFERENCE NO.  |               | 345-ENG-MASTER   |           |
| DRAWN: R.STA.MONICA |               | DATE:MAY.16/2017 |           |
| CHECKED:            |               | DATE:            |           |
| SCALE:              | NTS           | SHEET            | OF 2      |
| DRAWING             | NUMBER        |                  | ISSUE     |
| 3                   | 45-ENG-MASTER |                  | 1         |