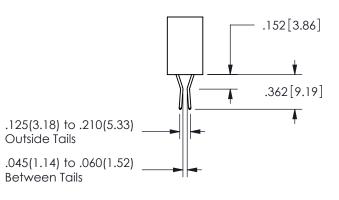

## **Contact Dimensions:** 560-Extender Board Bend (Code 523 Contacts) See Sheet 2 for Contact Code 555, 556, 558, 559, 560 **Dimensions**

.160 4.06 .330[8.38] POINT OF CARD SLOT CONTACT .370 9.4