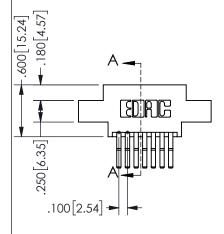

SECTION A-A

ISSUE NUMBER ORIGINAL

1

**Contact Code 558** 

Contact Code 559

**Contact Code 560** 

- INSULATOR MATERIAL: THERMOPLASTIC POLYESTER, UL 94V-0 DAP MATERIAL AVAILABLE UPON REQUEST
- CONTACT MATERIAL; COPPER ALLOY

CONTACT PLATING: GOLD ON THE MATING AREA, TIN PLATING ON THE CONTACT TAILS, NICKEL UNDERPLATE

## 345/395 SERIES CARD EDGE CONNECTOR CONTACT CODE 555,556,558,559,560 DIMENSIONS

YOUR CONNECTION TO QUALITY & SERVICE

**EDAC INC** TORONTO, ONTARIO CANADA

THESE DRAWINGS AND SPECIFICATIONS ARE THE PROPERTY OF EDAC INC.,AND SHALL NOT BE REPRODUCED, OR COPIED OR USED AS THE BASIS FOR THE MANUFACTURE OR SALE OF APPARATUS WITHOUT WRITTEN PERMISSION.

|  | ACAD REFERENCE NO.  | 345-ENG-MASTER   |  |  |
|--|---------------------|------------------|--|--|
|  | DRAWN: R.STA.MONICA | DATE:MAY.16/2017 |  |  |
|  | CHECKED:            | DATE:            |  |  |
|  | SCALE: 1:1          | SHEET 2 OF 2     |  |  |
|  | DRAWING NUMBER      | ISSUE            |  |  |
|  | 345-ENG-MASTER      | 1                |  |  |