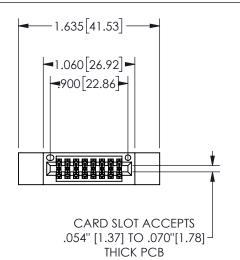

## 345/395 SERIES CARD EDGE CONNECTOR PART NUMBER: 345-016-523-512

YOUR CONNECTION TO QUALITY & SERVICE

**EDAC INC** TORONTO, ONTARIO CANADA

THESE DRAWINGS AND SPECIFICATIONS ARE THE PROPERTY OF EDAC INC.,AND SHALL NOT BE REPRODUCED, OR COPIED OR USED AS THE BASIS FOR THE MANUFACTURE OR SALE OF APPARATUS WITHOUT WRITTEN PERMISSION.

|                     | ٠.            |                  | , , , , , |
|---------------------|---------------|------------------|-----------|
| ACAD REFERENCE NO.  |               | 345-ENG-MASTER   |           |
| DRAWN: R.STA.MONICA |               | DATE:MAY.16/2017 |           |
| CHECKED:            |               | DATE:            |           |
| SCALE:              | NTS           | SHEET            | OF 2      |
| DRAWING             | NUMBER        |                  | ISSUE     |
| 3                   | 45-ENG-MASTER |                  | 1         |