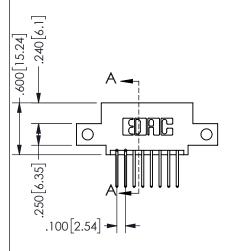

.330[8.38] POINT OF CARD SLOT CONTACT .370 9.4

.160 4.06

SECTION A-A

## 345/395 SERIES CARD EDGE CONNECTOR PART NUMBER: 345-016-523-512

YOUR CONNECTION TO QUALITY & SERVICE

**EDAC INC** TORONTO, ONTARIO CANADA

THESE DRAWINGS AND SPECIFICATIONS ARE THE PROPERTY OF EDAC INC.,AND SHALL NOT BE REPRODUCED, OR COPIED OR USED AS THE BASIS FOR THE MANUFACTURE OR SALE OF APPARATUS WITHOUT WRITTEN PERMISSION.

|                     | ٠.            |                  | , , , , , |
|---------------------|---------------|------------------|-----------|
| ACAD REFERENCE NO.  |               | 345-ENG-MASTER   |           |
| DRAWN: R.STA.MONICA |               | DATE:MAY.16/2017 |           |
| CHECKED:            |               | DATE:            |           |
| SCALE:              | NTS           | SHEET            | OF 2      |
| DRAWING             | NUMBER        |                  | ISSUE     |
| 3                   | 45-ENG-MASTER |                  | 1         |