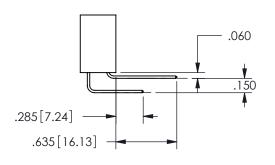

THIS IS A C.A.D. GENERATED DRAWING DO NOT MAKE MANUAL REVISIONS TO MASTER.

ISSUE NUMBER

ORIGINAL

1

<u>Contact Dimensions:</u>
523-P.C. Tail .025 Sq.(0.64 Sq.) - Tail LG=.390(9.91)
.100 (2.54) Contact Spacing x .200 (5.08) Row Spacing

.330[8.38] POINT OF CARD SLOT CONTACT .370 9.4

.160 4.06

SECTION A-A