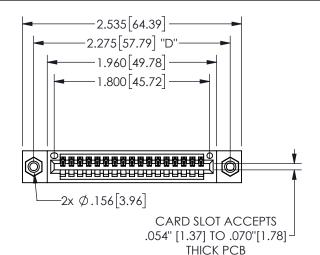

THIS IS A C.A.D. GENERATED DRAWING DO NOT MAKE MANUAL REVISIONS TO MASTER.

ISSUE NUMBER

ORIGINAL

.180[4.57] 600 15.24 250 [6.35] .100[2.54]

<u>Contact Dimensions:</u>
500-Wire Hole .050x.025(1.27x0.64) - Tail LG=.260(6.60)
.100 (2.54) Contact Spacing x .200 (5.08) Row Spacing

.160 4.06 .330[8.38] POINT OF CARD SLOT CONTACT .370 9.4

## SECTION A-A

345/395 SERIES CARD EDGE CONNECTOR PART NUMBER: 345-017-500-608

**EDAC INC** TORONTO, ONTARIO CANADA

THESE DRAWINGS AND SPECIFICATIONS ARE THE PROPERTY OF EDAC INC.,AND SHALL NOT BE REPRODUCED, OR COPIED OR USED AS THE BASIS FOR THE MANUFACTURE OR SALE OF APPARATUS WITHOUT WRITTEN PERMISSION.