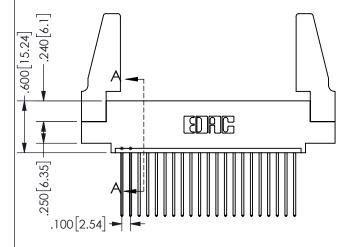

ORIGINAL 1

ISSUE NUMBER

**Contact Code 558** 

Contact Code 559

Contact Code 560

INSULATOR MATERIAL: THERMOPLASTIC POLYESTER, UL 94V-0 DAP MATERIAL AVAILABLE UPON REQUEST

CONTACT MATERIAL; COPPER ALLOY CONTACT PLATING: GOLD ON THE MATING AREA, TIN PLATING ON THE CONTACT TAILS, NICKEL UNDERPLATE

SECTION A-A

|                         | Т  |                                |
|-------------------------|----|--------------------------------|
| .330[8.38]<br>CARD SLOT |    | .160[4.06]<br>POINT OF TONTACT |
| 270[0.4]                |    | •                              |
| .370[9.4]               |    |                                |
|                         | Ů. |                                |