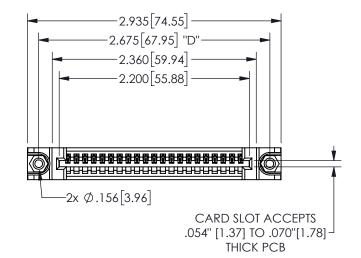

345/395 SERIES CARD EDGE CONNECTOR PART NUMBER: 345-021-541-488

YOUR CONNECTION TO QUALITY & SERVICE

**EDAC INC** TORONTO, ONTARIO CANADA

THESE DRAWINGS AND SPECIFICATIONS ARE THE PROPERTY OF EDAC INC.,AND SHALL NOT BE REPRODUCED, OR COPIED OR USED AS THE BASIS FOR THE MANUFACTURE OR SALE OF APPARATUS WITHOUT WRITTEN PERMISSION.

THIS IS A C.A.D. GENERATED DRAWING DO NOT MAKE MANUAL REVISIONS TO MASTER.

ISSUE NUMBER

ORIGINAL

1

Contact Dimensions: 541-Wire Wrap .025 Sq.(0.64 Sq.) - Tail LG=.750(19.05) .100 (2.54) Contact Spacing x .200 (5.08) Row Spacing