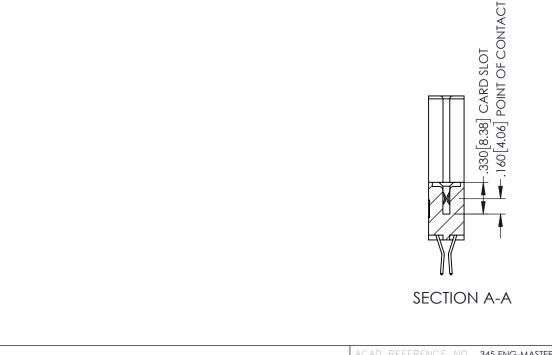

Contact Dimensions: 560-Extender Board Bend (Code 523 Contacts) See Sheet 2 for Contact Code 555, 556, 558, 559, 560 Dimensions

THIS IS A C.A.D. GENERATED DRAWING DO NOT MAKE MANUAL REVISIONS TO MAST

ISSUE NUMBER

345/395 SERIES CARD EDGE CONNECTOR CONTACT CODE 555,556,558,559,560 DIMENSIONS

YOUR CONNECTION TO QUALITY & SERVICE

ACAD REFERENCE NO. 345-ENG-MASTER DATE:MAY.16/2017 DRAWN: R.STA.MONICA 1:1 SHEET 2 OF 2