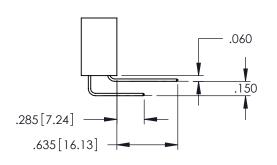

**Contact Code 558** 

Contact Code 559

**Contact Code 560** 

INSULATOR MATERIAL: THERMOPLASTIC POLYESTER, UL 94V-0

DAP MATERIAL AVAILABLE UPON REQUEST

CONTACT MATERIAL; COPPER ALLOY CONTACT PLATING: GOLD ON THE MATING AREA, TIN PLATING ON THE CONTACT TAILS, NICKEL UNDERPLATE

345/395 SERIES CARD EDGE CONNECTOR CONTACT CODE 555,556,558,559,560 DIMENSIONS

YOUR CONNECTION TO QUALITY & SERVICE

ACAD REFERENCE NO. 345-ENG-MASTER DATE:MAY.16/2017 DRAWN: R.STA.MONICA 1:1 SHEET 2 OF 2