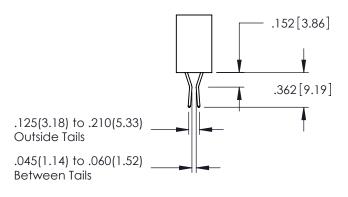

Contact Dimensions: 560-Extender Board Bend (Code 523 Contacts) See Sheet 2 for Contact Code 555, 556, 558, 559, 560 Dimensions

THIS IS A C.A.D. GENERATED DRAWING DO NOT MAKE MANUAL REVISIONS TO MAST

ISSUE NUMBER