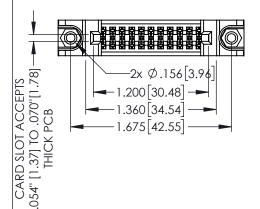

ORIGINAL

1

- INSULATOR MATERIAL: THERMOPLASTIC PBT BLACK, UL 94V-0
- CONTACT MATERIAL; COPPER TIN ALLOY
   CONTACT PLATING: GOLD ON THE MATING AREA, TIN PLATING ON THE CONTACT TAILS, NICKEL UNDERPLATE

| 345/395 SERIES CARD EDGE CONNECTOR PART NUMBER: 345-022-560-288 |                 |                                                                                                                                                                                                | ACAD REFERENCE NO. 345-ENG-MASIER |                           |         |           |
|-----------------------------------------------------------------|-----------------|------------------------------------------------------------------------------------------------------------------------------------------------------------------------------------------------|-----------------------------------|---------------------------|---------|-----------|
|                                                                 |                 |                                                                                                                                                                                                | DRAWN: I                          | N: R.STA.MONICA DATE:MAY. |         | Y.16/2017 |
|                                                                 |                 |                                                                                                                                                                                                | CHECKED:                          |                           | DATE:   |           |
|                                                                 |                 | THESE DRAWINGS AND SPECIFICATIONS ARE THE PROPERTY OF EDAC INCAND SHALL NOT BE REPRODUCED, OR COPIED OR USED AS THE BASIS FOR THE MANUFACTURE OR SALE OF APPARATUS WITHOUT WRITTEN PERMISSION. | SCALE:                            | 1:1                       | SHEET 1 | OF 2      |
|                                                                 | DRONTO, ONTARIO |                                                                                                                                                                                                | DRAWING                           | NUMBER                    |         | ISSUE     |
| YOUR CONNECTION TO QU                                           | CANADA          |                                                                                                                                                                                                | 34                                | 5-ENG-MASTER              |         | 1         |