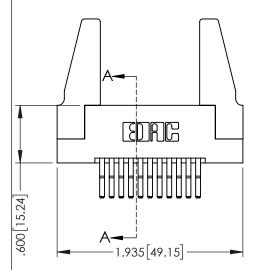

ORIGINAL

1

- INSULATOR MATERIAL: THERMOPLASTIC PBT BLACK, UL 94V-0
- CONTACT MATERIAL; COPPER TIN ALLOY
   CONTACT PLATING: GOLD ON THE MATING AREA, TIN PLATING ON THE CONTACT TAILS, NICKEL UNDERPLATE

| 345/395 SERIES CARD EDGE CONNECTOR PART NUMBER: 345-022-560-288 |                 |                                                                                                                                                                                                | ACAD REFERENCE NO. 345-ENG-MASIER |                           |         |           |
|-----------------------------------------------------------------|-----------------|------------------------------------------------------------------------------------------------------------------------------------------------------------------------------------------------|-----------------------------------|---------------------------|---------|-----------|
|                                                                 |                 |                                                                                                                                                                                                | DRAWN: I                          | N: R.STA.MONICA DATE:MAY. |         | Y.16/2017 |
|                                                                 |                 |                                                                                                                                                                                                | CHECKED:                          |                           | DATE:   |           |
|                                                                 |                 | THESE DRAWINGS AND SPECIFICATIONS ARE THE PROPERTY OF EDAC INCAND SHALL NOT BE REPRODUCED, OR COPIED OR USED AS THE BASIS FOR THE MANUFACTURE OR SALE OF APPARATUS WITHOUT WRITTEN PERMISSION. | SCALE:                            | 1:1                       | SHEET 1 | OF 2      |
|                                                                 | DRONTO, ONTARIO |                                                                                                                                                                                                | DRAWING                           | NUMBER                    |         | ISSUE     |
| YOUR CONNECTION TO QU                                           | CANADA          |                                                                                                                                                                                                | 34                                | 5-ENG-MASTER              |         | 1         |