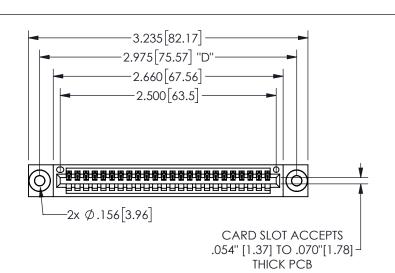

THIS IS A C.A.D. GENERATED DRAWING DO NOT MAKE MANUAL REVISIONS TO MASTER.

ORIGINAL

1

.160 4.06 .330[8.38] POINT OF CARD SLOT CONTACT .370 9.4

.240[6.1] 600 15.24 EDRG 250 [6.35] .100[2.54]

<u>Contact Dimensions:</u>
523-P.C. Tail .025 Sq.(0.64 Sq.) - Tail LG=.390(9.91)
.100 (2.54) Contact Spacing x .200 (5.08) Row Spacing

345/395 SERIES CARD EDGE CONNECTOR PART NUMBER: 345-024-523-403

YOUR CONNECTION TO QUALITY & SERVICE

**EDAC INC** TORONTO, ONTARIO CANADA

ARE THE PROPERTY OF EDAC INC.,AND SHALL NOT BE REPRODUCED,OR COPIED OR USED AS THE BASIS FOR THE MANUFACTURE OR SALE OF APPARATUS WITHOUT WRITTEN PERMISSION.