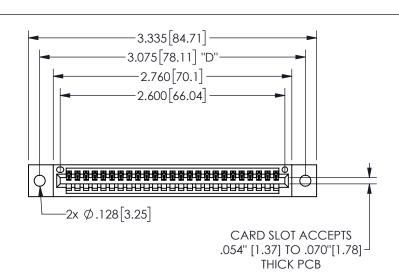

THIS IS A C.A.D. GENERATED DRAWING DO NOT MAKE MANUAL REVISIONS TO MASTER.

ISSUE NUMBER

ORIGINAL

1

.160 4.06 .330[8.38] POINT OF CARD SLOT CONTACT

-.180[4.57] 600 15.24 .250[6.35] .100[2.54]

<u>Contact Dimensions:</u>
520-P.C. Tail .030x.018(0.76x0.46) - Tail LG=.175(4.45)
.100 (2.54) Contact Spacing x .200 (5.08) Row Spacing

345/395 SERIES CARD EDGE CONNECTOR PART NUMBER: 345-025-520-602

YOUR CONNECTION TO QUALITY & SERVICE

**EDAC INC** TORONTO, ONTARIO CANADA

THESE DRAWINGS AND SPECIFICATIONS ARE THE PROPERTY OF EDAC INC.,AND SHALL NOT BE REPRODUCED, OR COPIED OR USED AS THE BASIS FOR THE MANUFACTURE OR SALE OF APPARATUS WITHOUT WRITTEN PERMISSION.