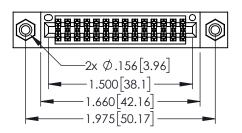

1

ACAD REFERENCE NO. 345-ENG-MASTER

- INSULATOR MATERIAL: THERMOPLASTIC PBT BLACK, UL 94V-0
- CONTACT MATERIAL; COPPER TIN ALLOY CONTACT PLATING: GOLD ON THE MATING AREA, TIN PLATING ON THE CONTACT TAILS, NICKEL UNDERPLATE

| 343/393 SERIES CARD EDGE CONNECTOR   |                                                                   |                     |              |                  |       |  |
|--------------------------------------|-------------------------------------------------------------------|---------------------|--------------|------------------|-------|--|
| PART NUMBER: 345-028-560-208         |                                                                   | DRAWN: R.STA.MONICA |              | DATE:MAY.16/2017 |       |  |
|                                      |                                                                   | CHECKED:            |              | DATE:            |       |  |
|                                      | THESE DRAWINGS AND SPECIFICATIONS ARE THE PROPERTY OF EDAC INCAND | SCALE:              | 1:1          | SHEET 1          | OF 2  |  |
| TORONTO, ONTARIO                     | SHALL NOT BE REPRODUCED, OR COPIED OR USED AS THE BASIS FOR THE   | DRAWING             | NUMBER       |                  | ISSUE |  |
| YOUR CONNECTION TO QUALITY & SERVICE | MANUFACTURE OR SALE OF APPARATUS                                  | 345                 | 5-ENG-MASTER |                  | 1     |  |
| TOOK CONNECTION TO QUALITY & SERVICE | WITHOUT WRITTEN PERMISSION.                                       |                     |              |                  |       |  |