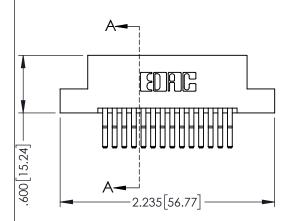

| 343/393 SERIES CARD EDGE CONNECTOR   |                                                                   |                     |              |                  |       |  |
|--------------------------------------|-------------------------------------------------------------------|---------------------|--------------|------------------|-------|--|
| PART NUMBER: 345-028-560-208         |                                                                   | DRAWN: R.STA.MONICA |              | DATE:MAY.16/2017 |       |  |
|                                      |                                                                   | CHECKED:            |              | DATE:            |       |  |
|                                      | THESE DRAWINGS AND SPECIFICATIONS ARE THE PROPERTY OF EDAC INCAND | SCALE:              | 1:1          | SHEET 1          | OF 2  |  |
| TORONTO, ONTARIO                     | SHALL NOT BE REPRODUCED, OR COPIED OR USED AS THE BASIS FOR THE   | DRAWING             | NUMBER       |                  | ISSUE |  |
| YOUR CONNECTION TO QUALITY & SERVICE | MANUFACTURE OR SALE OF APPARATUS                                  | 345                 | 5-ENG-MASTER |                  | 1     |  |
| TOOK CONNECTION TO QUALITY & SERVICE | WITHOUT WRITTEN PERMISSION.                                       |                     |              |                  |       |  |

2 AE /20E CEDIEC CARD EDGE CONNECTOR

**Contact Code 558** 

Contact Code 559

**Contact Code 560** 

INSULATOR MATERIAL: THERMOPLASTIC POLYESTER, UL 94V-0

DAP MATERIAL AVAILABLE UPON REQUEST

CONTACT MATERIAL; COPPER ALLOY CONTACT PLATING: GOLD ON THE MATING AREA, TIN PLATING ON THE CONTACT TAILS, NICKEL UNDERPLATE