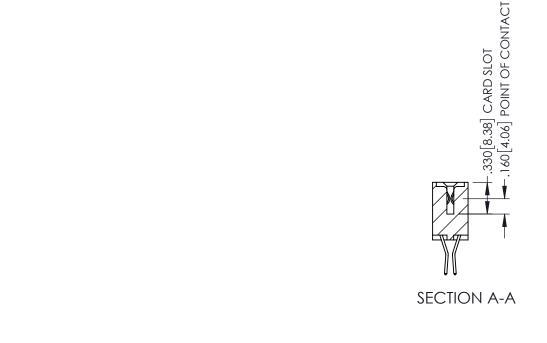

345/395 SERIES CARD EDGE CONNECTOR CONTACT CODE 555,556,558,559,560 DIMENSIONS

YOUR CONNECTION TO QUALITY & SERVICE

|   | ACAD REFERENCE NO. 345-ENG-MASTER |                  |  |  |  |
|---|-----------------------------------|------------------|--|--|--|
|   | DRAWN: R.STA.MONICA               | DATE:MAY.16/2017 |  |  |  |
|   | CHECKED:                          | DATE:            |  |  |  |
|   | SCALE: 1:1                        | SHEET 2 OF 2     |  |  |  |
| D | DRAWING NUMBER                    | ISSUE            |  |  |  |

345-ENG-MASTER