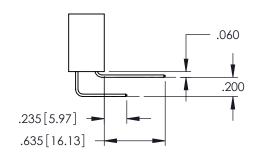

345/395 SERIES CARD EDGE CONNECTOR CONTACT CODE 555,556,558,559,560 DIMENSIONS

YOUR CONNECTION TO QUALITY & SERVICE

|   | ACAD REFERENCE NO. 345-ENG-MASTER |                  |  |  |  |
|---|-----------------------------------|------------------|--|--|--|
|   | DRAWN: R.STA.MONICA               | DATE:MAY.16/2017 |  |  |  |
|   | CHECKED:                          | DATE:            |  |  |  |
|   | SCALE: 1:1                        | SHEET 2 OF 2     |  |  |  |
| D | DRAWING NUMBER                    | ISSUE            |  |  |  |

345-ENG-MASTER