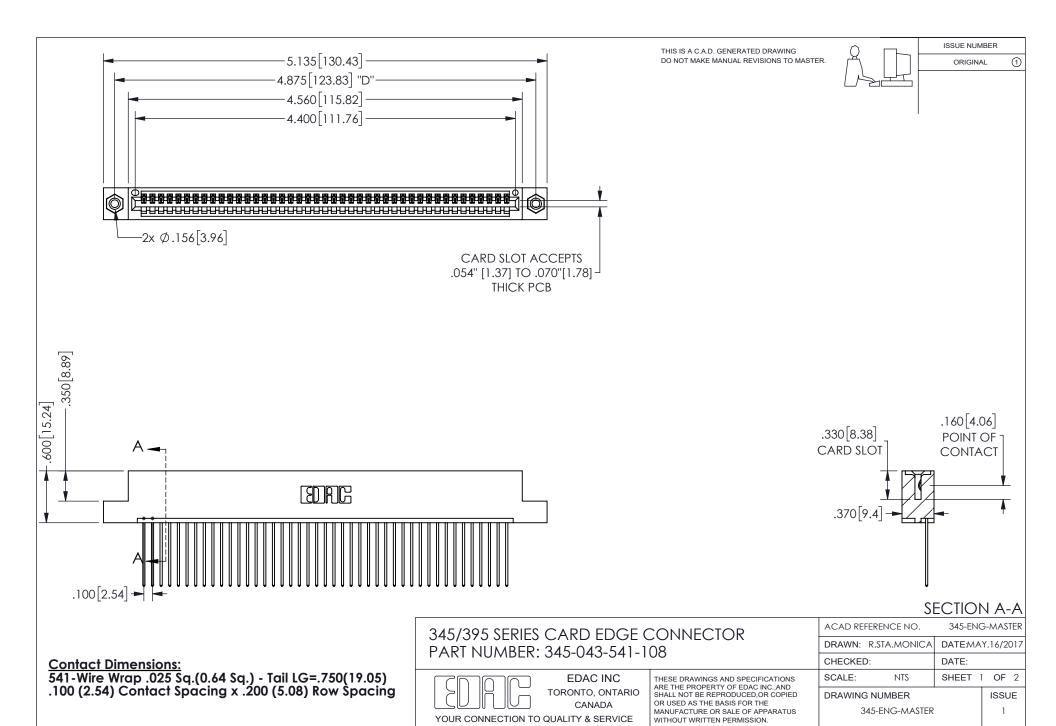

ISSUE NUMBER ORIGINAL

1

**Contact Code 558** 

Contact Code 559

Contact Code 560

INSULATOR MATERIAL: THERMOPLASTIC POLYESTER, UL 94V-0 DAP MATERIAL AVAILABLE UPON REQUEST

CONTACT MATERIAL; COPPER ALLOY

CONTACT PLATING: GOLD ON THE MATING AREA, TIN PLATING ON THE CONTACT TAILS, NICKEL UNDERPLATE

## 345/395 SERIES CARD EDGE CONNECTOR CONTACT CODE 555,556,558,559,560 DIMENSIONS

YOUR CONNECTION TO QUALITY & SERVICE

**EDAC INC** TORONTO, ONTARIO CANADA

THESE DRAWINGS AND SPECIFICATIONS ARE THE PROPERTY OF EDAC INC.,AND SHALL NOT BE REPRODUCED, OR COPIED OR USED AS THE BASIS FOR THE MANUFACTURE OR SALE OF APPARATUS WITHOUT WRITTEN PERMISSION.

| ACAD REFERENCE NO.  | 345-ENG-MASTER   |
|---------------------|------------------|
| DRAWN: R.STA.MONICA | DATE:MAY.16/2017 |
| CHECKED:            | DATE:            |
| SCALE: 1:1          | SHEET 2 OF 2     |
| DRAWING NUMBER      | ISSUE            |
| 345-ENG-MASTER      | 1                |