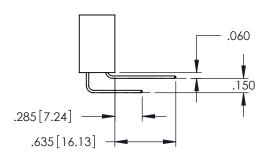

<u>Contact Dimensions:</u>
520-P.C. Tail .030x.018(0.76x0.46) - Tail LG=.175(4.45)
.100 (2.54) Contact Spacing x .200 (5.08) Row Spacing

1

- INSULATOR MATERIAL: THERMOPLASTIC PBT BLACK, UL 94V-0
- CONTACT MATERIAL; COPPER TIN ALLOY CONTACT PLATING: GOLD ON THE MATING AREA, TIN PLATING ON THE CONTACT TAILS, NICKEL UNDERPLATE