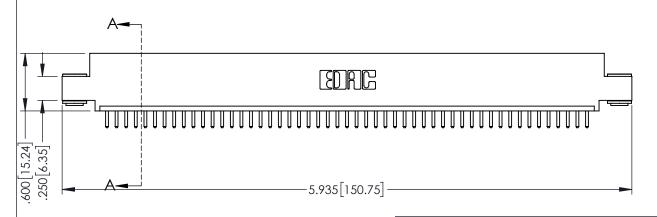

| 345/395 SERIES CARD EDGE CONNECTOR |
|------------------------------------|
| PART NUMBER: 345-051-520-403       |

YOUR CONNECTION TO QUALITY & SERVICE

| 03                                                                |               |
|-------------------------------------------------------------------|---------------|
| 03                                                                | CHECKED:      |
| THESE DRAWINGS AND SPECIFICATIONS ARE THE PROPERTY OF EDAC INCAND | SCALE: 1:1    |
| SHALL NOT BE REPRODUCED, OR COPIED OR USED AS THE BASIS FOR THE   | DRAWING NUMBE |
| MANUFACTURE OR SALE OF APPARATUS                                  | 345-ENG-M     |