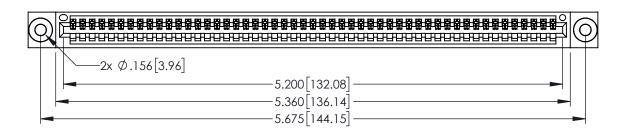

<u>Contact Dimensions:</u>
520-P.C. Tail .030x.018(0.76x0.46) - Tail LG=.175(4.45)
.100 (2.54) Contact Spacing x .200 (5.08) Row Spacing

1

- INSULATOR MATERIAL: THERMOPLASTIC PBT BLACK, UL 94V-0
- CONTACT MATERIAL; COPPER TIN ALLOY CONTACT PLATING: GOLD ON THE MATING AREA, TIN PLATING ON THE CONTACT TAILS, NICKEL UNDERPLATE

| 345/395 SERIES CARD EDGE CONNECTOR |
|------------------------------------|
| PART NUMBER: 345-051-520-403       |

YOUR CONNECTION TO QUALITY & SERVICE

| 03                                                                |               |
|-------------------------------------------------------------------|---------------|
| 03                                                                | CHECKED:      |
| THESE DRAWINGS AND SPECIFICATIONS ARE THE PROPERTY OF EDAC INCAND | SCALE: 1:1    |
| SHALL NOT BE REPRODUCED, OR COPIED OR USED AS THE BASIS FOR THE   | DRAWING NUMBE |
| MANUFACTURE OR SALE OF APPARATUS                                  | 345-ENG-M     |