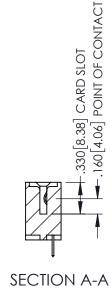

**Contact Code 558** 

Contact Code 559

Contact Code 560

INSULATOR MATERIAL: THERMOPLASTIC POLYESTER, UL 94V-0

DAP MATERIAL AVAILABLE UPON REQUEST

CONTACT MATERIAL; COPPER ALLOY CONTACT PLATING: GOLD ON THE MATING AREA, TIN PLATING ON THE CONTACT TAILS, NICKEL UNDERPLATE

345/395 SERIES CARD EDGE CONNECTOR CONTACT CODE 555,556,558,559,560 DIMENSIONS

YOUR CONNECTION TO QUALITY & SERVICE

ACAD REFERENCE NO. 345-ENG-MASTER DATE:MAY.16/2017 DRAWN: R.STA.MONICA 1:1 SHEET 2 OF 2 345-ENG-MASTER