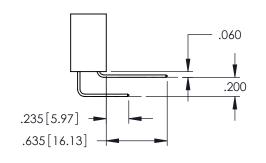

<u>Contact Dimensions:</u>
520-P.C. Tail .030x.018(0.76x0.46) - Tail LG=.175(4.45)
.100 (2.54) Contact Spacing x .200 (5.08) Row Spacing

1

- INSULATOR MATERIAL: THERMOPLASTIC PBT BLACK, UL 94V-0
- CONTACT MATERIAL; COPPER TIN ALLOY CONTACT PLATING: GOLD ON THE MATING AREA, TIN PLATING ON THE CONTACT TAILS, NICKEL UNDERPLATE

**Contact Code 558** 

Contact Code 559

Contact Code 560

INSULATOR MATERIAL: THERMOPLASTIC POLYESTER, UL 94V-0

DAP MATERIAL AVAILABLE UPON REQUEST

CONTACT MATERIAL; COPPER ALLOY CONTACT PLATING: GOLD ON THE MATING AREA, TIN PLATING ON THE CONTACT TAILS, NICKEL UNDERPLATE

345/395 SERIES CARD EDGE CONNECTOR CONTACT CODE 555,556,558,559,560 DIMENSIONS

YOUR CONNECTION TO QUALITY & SERVICE

ACAD REFERENCE NO. 345-ENG-MASTER DATE:MAY.16/2017 DRAWN: R.STA.MONICA 1:1 SHEET 2 OF 2 345-ENG-MASTER