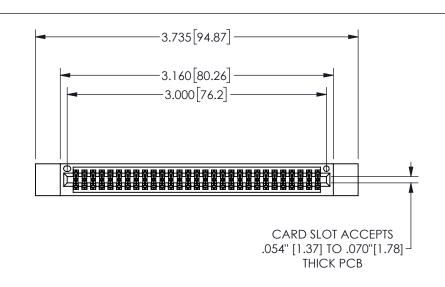

| 345/395 SERIES CARD EDGE CONNECTOR |
|------------------------------------|
| PART NUMBER: 345-058-560-812       |

YOUR CONNECTION TO QUALITY & SERVICE

**EDAC INC** TORONTO, ONTARIO CANADA

THESE DRAWINGS AND SPECIFICATIONS ARE THE PROPERTY OF EDAC INC.,AND SHALL NOT BE REPRODUCED, OR COPIED OR USED AS THE BASIS FOR THE MANUFACTURE OR SALE OF APPARATUS WITHOUT WRITTEN PERMISSION.

| ACAD REFERENCE NO. |              | 345-ENG-MASTER |           |
|--------------------|--------------|----------------|-----------|
| DRAWN:             | R.STA.MONICA | DATEMA         | Y.16/2017 |
| CHECKE             | D:           | DATE:          |           |
| SCALE:             | NTS          | SHEET          | OF 2      |
| DRAWING            | NUMBER       |                | ISSUE     |
| 345-ENG-MASTER     |              |                | 1         |