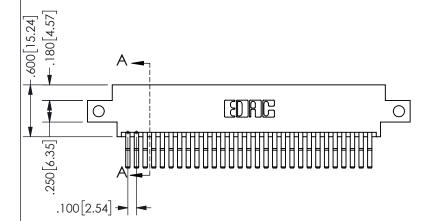

THIS IS A C.A.D. GENERATED DRAWING DO NOT MAKE MANUAL REVISIONS TO MASTER.

ISSUE NUMBER

ORIGINAL

1

.160 4.06 .330[8.38] POINT OF CARD SLOT CONTACT .370 9.4

<u>Contact Dimensions:</u>
560-Extender Board Bend (Code 523 Contacts)
See Sheet 2 for Contact Code 555, 556, 558, 559, 560 **Dimensions** 

SECTION A-A

ISSUE NUMBER ORIGINAL

1

**Contact Code 558** 

Contact Code 559

**Contact Code 560** 

INSULATOR MATERIAL: THERMOPLASTIC POLYESTER, UL 94V-0 DAP MATERIAL AVAILABLE UPON REQUEST

CONTACT MATERIAL; COPPER ALLOY

CONTACT PLATING: GOLD ON THE MATING AREA, TIN PLATING ON THE CONTACT TAILS, NICKEL UNDERPLATE