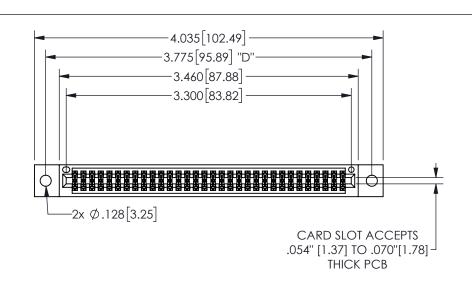

345/395 SERIES CARD EDGE CONNECTOR PART NUMBER: 345-064-542-802

YOUR CONNECTION TO QUALITY & SERVICE

**EDAC INC** TORONTO, ONTARIO CANADA

THESE DRAWINGS AND SPECIFICATIONS ARE THE PROPERTY OF EDAC INC.,AND SHALL NOT BE REPRODUCED, OR COPIED OR USED AS THE BASIS FOR THE MANUFACTURE OR SALE OF APPARATUS WITHOUT WRITTEN PERMISSION.

THIS IS A C.A.D. GENERATED DRAWING DO NOT MAKE MANUAL REVISIONS TO MASTER.

ISSUE NUMBER

ORIGINAL

1

.160 4.06 .330[8.38] POINT OF CARD SLOT CONTACT .370 9.4

-.180[4.57] .600[15.24] .250[6.35] .100[2.54]

<u>Contact Dimensions:</u>
542-Wire Wrap .025 Sq.(0.64 Sq.) - Tail LG=.645(16.38)
.100 (2.54) Contact Spacing x .200 (5.08) Row Spacing