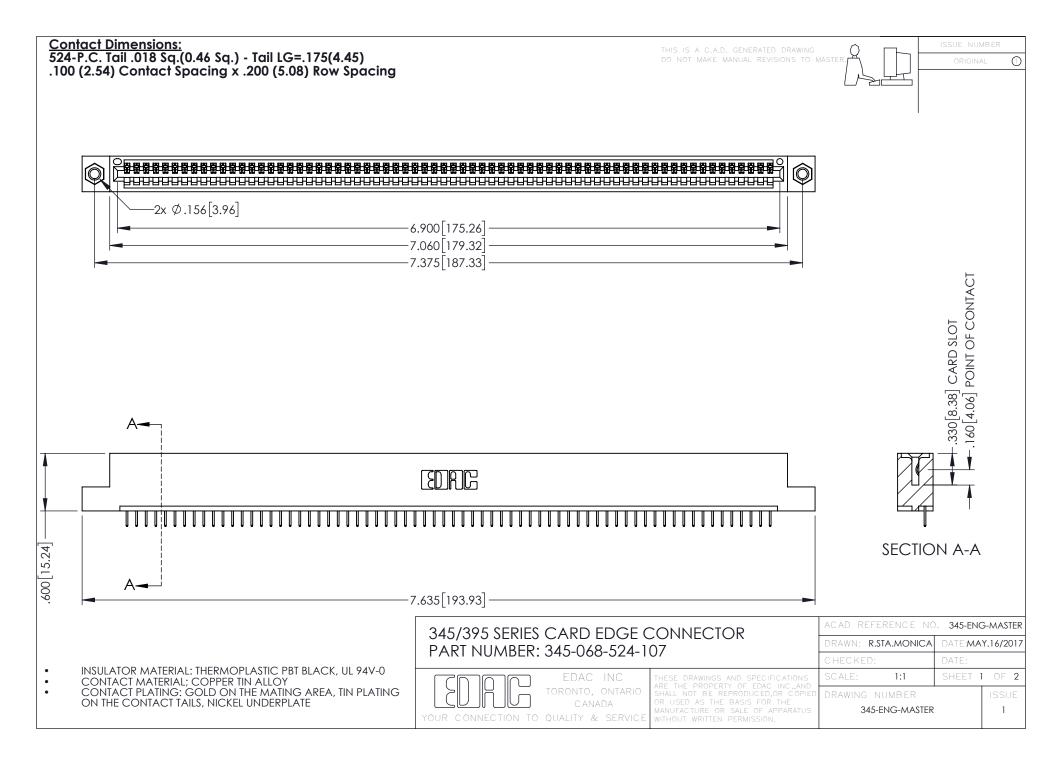

345/395 SERIES CARD EDGE CONNECTOR CONTACT CODE 555,556,558,559,560 DIMENSIONS

YOUR CONNECTION TO QUALITY & SERVICE

|      | ACAD REFERENCE NO. 345-ENG-MASTER |                  |
|------|-----------------------------------|------------------|
| S    | DRAWN: R.STA.MONICA               | DATE:MAY.16/2017 |
|      | CHECKED:                          | DATE:            |
| J ** | SCALE: 1:1                        | SHEET 2 OF 2     |
| ED   | DRAWING NUMBER                    | ISSUE            |

345-ENG-MASTER