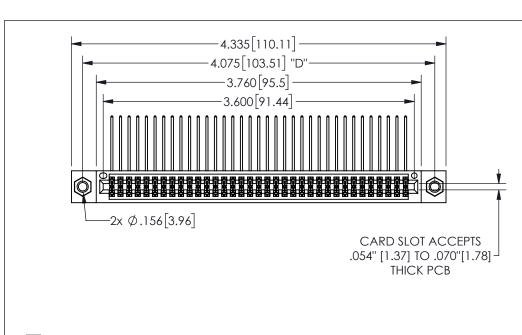

THIS IS A C.A.D. GENERATED DRAWING DO NOT MAKE MANUAL REVISIONS TO MASTER.

ISSUE NUMBER

ORIGINAL

1

.160[4.06] .330[8.38] POINT OF CARD SLOT CONTACT .370 9.4 .200 [5.08]

## -.350[8.89] .600[15.24] .100[2.54]

<u>Contact Dimensions:</u>
558-90 Degree Bend (Code 541 Contacts)
See Sheet 2 for Contact Code 555, 556, 558, 559, 560 **Dimensions** 

| 345/395 SERIES CARD EDGE CONNECTOR |
|------------------------------------|
| PART NUMBER: 345-070-558-207       |