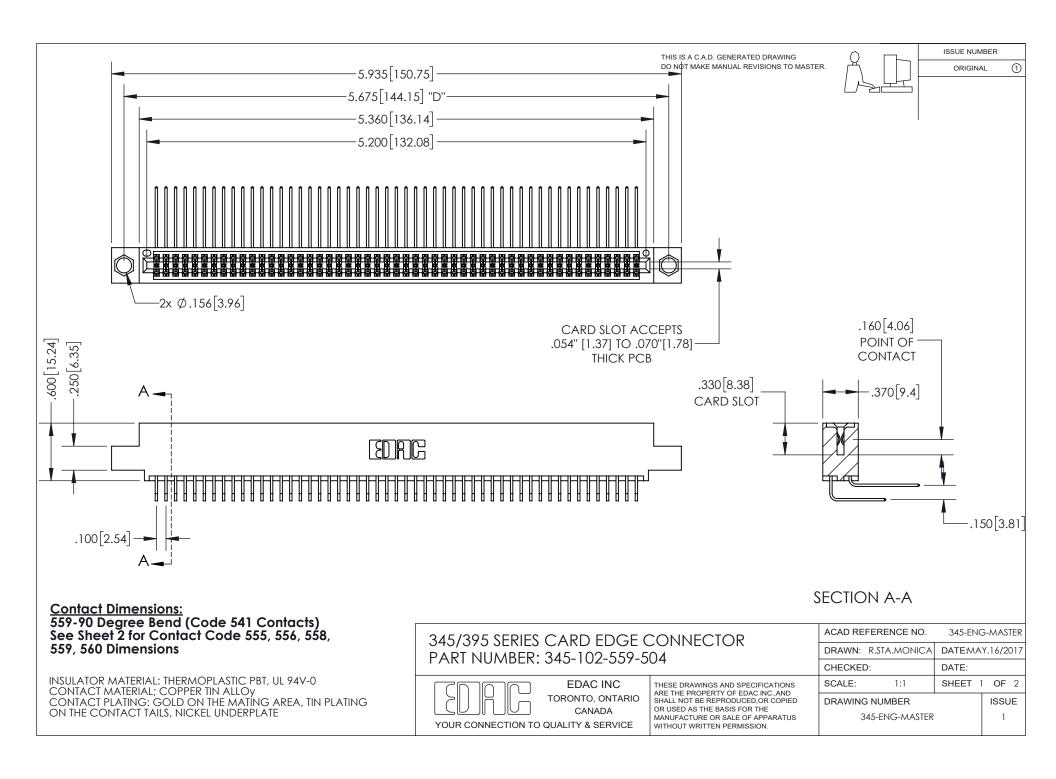

## **Contact Code 559**

Contact Code 560

- INSULATOR MATERIAL: THERMOPLASTIC POLYESTER, UL 94V-0
- DAP MATERIAL AVAILABLE UPON REQUEST
- CONTACT MATERIAL; COPPER ALLOY

CONTACT PLATING: GOLD ON THE MATING AREA, TIN PLATING ON THE CONTACT TAILS, NICKEL UNDERPLATE