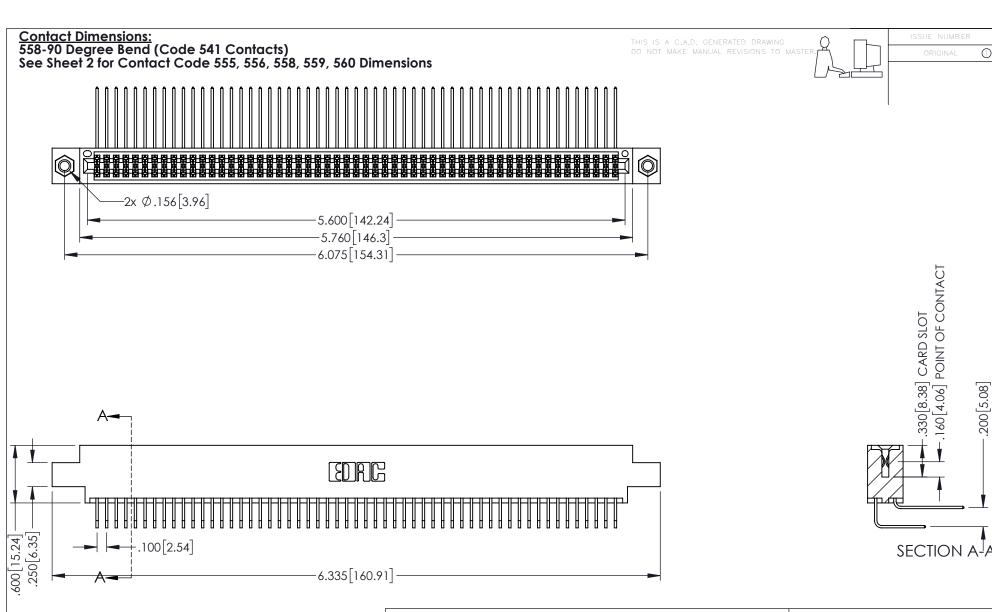

- INSULATOR MATERIAL: THERMOPLASTIC PBT BLACK, UL 94V-0
- CONTACT MATERIAL; COPPER TIN ALLOY CONTACT PLATING: GOLD ON THE MATING AREA, TIN PLATING ON THE CONTACT TAILS, NICKEL UNDERPLATE

| 345/395 SERIES CARD EDGE CONNECTOR |
|------------------------------------|
| PART NUMBER: 345-110-558-807       |

YOUR CONNECTION TO QUALITY & SERVICE

| ACAD REFERENCE NO. 345-ENG-MASTER |                  |  |
|-----------------------------------|------------------|--|
| DRAWN: R.STA.MONICA               | DATE:MAY.16/2017 |  |
| CHECKED:                          | DATE:            |  |
| SCALE: 1:1                        | SHEET 1 OF 2     |  |
| DRAWING NUMBER                    | ISSUE            |  |
| 345-ENG-MASTER                    | 1                |  |