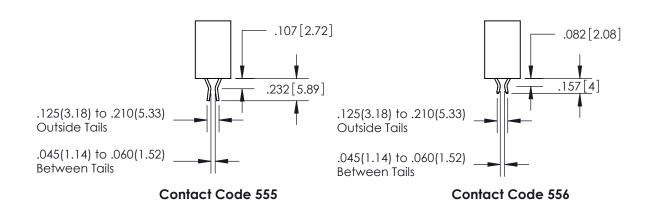

ISSUE NUMBER ORIGINAL 1

**Contact Code 558** 

**Contact Code 559** 

**Contact Code 560** 

- INSULATOR MATERIAL: THERMOPLASTIC POLYESTER, UL 94V-0
- DAP MATERIAL AVAILABLE UPON REQUEST
- CONTACT MATERIAL; COPPER ALLOY

## 345/395 SERIES CARD EDGE CONNECTOR CONTACT CODE 555,556,558,559,560 DIMENSIONS

YOUR CONNECTION TO QUALITY & SERVICE

**EDAC INC** TORONTO, ONTARIO CANADA

THESE DRAWINGS AND SPECIFICATIONS ARE THE PROPERTY OF EDAC INC.,AND SHALL NOT BE REPRODUCED, OR COPIED OR USED AS THE BASIS FOR THE MANUFACTURE OR SALE OF APPARATUS WITHOUT WRITTEN PERMISSION.