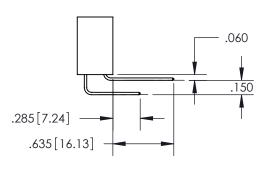

ISSUE NUMBER ORIGINAL 1

**Contact Code 558** 

**Contact Code 559** 

**Contact Code 560** 

- INSULATOR MATERIAL: THERMOPLASTIC POLYESTER, UL 94V-0
- DAP MATERIAL AVAILABLE UPON REQUEST
- CONTACT MATERIAL; COPPER ALLOY

## 345/395 SERIES CARD EDGE CONNECTOR CONTACT CODE 555,556,558,559,560 DIMENSIONS

YOUR CONNECTION TO QUALITY & SERVICE

**EDAC INC** TORONTO, ONTARIO CANADA

THESE DRAWINGS AND SPECIFICATIONS ARE THE PROPERTY OF EDAC INC.,AND SHALL NOT BE REPRODUCED, OR COPIED OR USED AS THE BASIS FOR THE MANUFACTURE OR SALE OF APPARATUS WITHOUT WRITTEN PERMISSION.