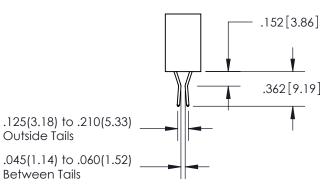

ISSUE NUMBER ORIGINAL 1

**Contact Code 558** 

**Contact Code 559** 

**Contact Code 560** 

- INSULATOR MATERIAL: THERMOPLASTIC POLYESTER, UL 94V-0
- DAP MATERIAL AVAILABLE UPON REQUEST
- CONTACT MATERIAL; COPPER ALLOY

## 345/395 SERIES CARD EDGE CONNECTOR CONTACT CODE 555,556,558,559,560 DIMENSIONS

YOUR CONNECTION TO QUALITY & SERVICE

**EDAC INC** TORONTO, ONTARIO CANADA

THESE DRAWINGS AND SPECIFICATIONS ARE THE PROPERTY OF EDAC INC.,AND SHALL NOT BE REPRODUCED, OR COPIED OR USED AS THE BASIS FOR THE MANUFACTURE OR SALE OF APPARATUS WITHOUT WRITTEN PERMISSION.