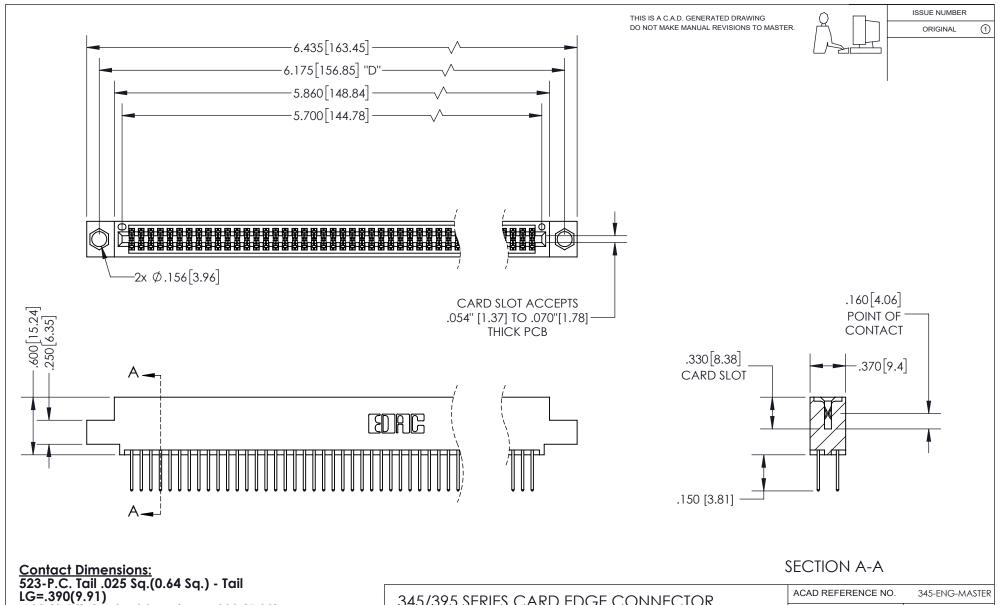

## 345/395 SERIES CARD EDGE CONNECTOR PART NUMBER: 345-112-523-504

YOUR CONNECTION TO QUALITY & SERVICE

**EDAC INC** TORONTO, ONTARIO CANADA

THESE DRAWINGS AND SPECIFICATIONS ARE THE PROPERTY OF EDAC INC.,AND SHALL NOT BE REPRODUCED, OR COPIED OR USED AS THE BASIS FOR THE MANUFACTURE OR SALE OF APPARATUS WITHOUT WRITTEN PERMISSION.

.100 (2.54) Contact Spacing x .200 (5.08) Row Spacing

INSULATOR MATERIAL: THERMOPLASTIC PBT, UL 94V-0 CONTACT MATERIAL; COPPER TIN ALLOY CONTACT PLATING: GOLD ON THE MATING AREA, TIN PLATING ON THE CONTACT TAILS, NICKEL UNDERPLATE