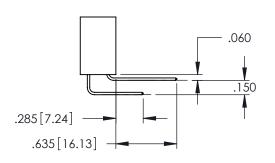

**Contact Code 558** 

Contact Code 559

**Contact Code 560** 

- INSULATOR MATERIAL: THERMOPLASTIC POLYESTER, UL 94V-0 DAP MATERIAL AVAILABLE UPON REQUEST

CONTACT MATERIAL; COPPER ALLOY

CONTACT PLATING: GOLD ON THE MATING AREA, TIN PLATING ON THE CONTACT TAILS, NICKEL UNDERPLATE