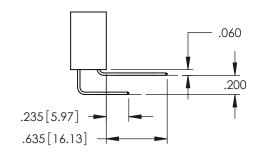

**Contact Code 558** 

Contact Code 559

**Contact Code 560** 

- INSULATOR MATERIAL: THERMOPLASTIC POLYESTER, UL 94V-0 DAP MATERIAL AVAILABLE UPON REQUEST

CONTACT MATERIAL; COPPER ALLOY

CONTACT PLATING: GOLD ON THE MATING AREA, TIN PLATING ON THE CONTACT TAILS, NICKEL UNDERPLATE