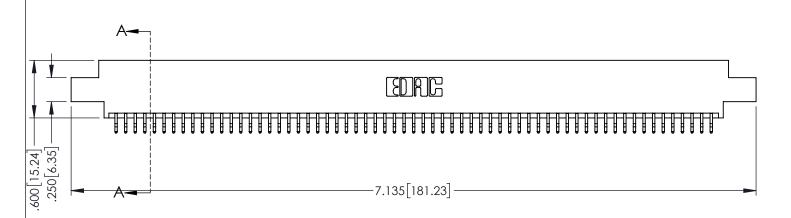

345/395 SERIES CARD EDGE CONNECTOR CONTACT CODE 555,556,558,559,560 DIMENSIONS

YOUR CONNECTION TO QUALITY & SERVICE

ACAD REFERENCE NO. 345-ENG-MASTER DATE:MAY.16/2017 DRAWN: R.STA.MONICA 1:1 SHEET 2 OF 2