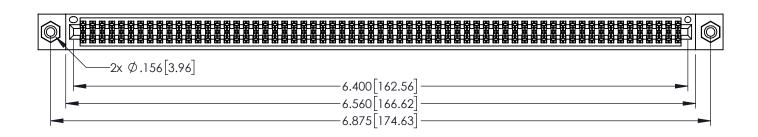

| 345/395 SERIES CARD EDGE CONNECTOR |
|------------------------------------|
| PART NUMBER: 345-126-556-808       |

EDAC INC TORONTO, ONTARIO CANADA

CANADA OR USED AS THE BASIS FOR MANUFACTURE OR SALE OF AF WITHOUT WRITTEN PERMISSION.

THIS IS A C.A.D. GENERATED DRAWING DO NOT MAKE MANUAL REVISIONS TO MAS

ORIGINAL

1

ACAD REFERENCE NO. 345-ENG-MASTER

- INSULATOR MATERIAL: THERMOPLASTIC PBT BLACK, UL 94V-0
- CONTACT MATERIAL; COPPER TIN ALLOY
   CONTACT PLATING: GOLD ON THE MATING AREA, TIN PLATING ON THE CONTACT TAILS, NICKEL UNDERPLATE