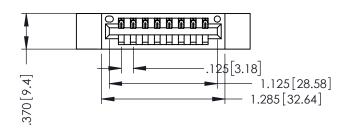

346/396 SERIES CARD EDGE CONNECTOR PART NUMBER: 346-008-520-112

YOUR CONNECTION TO QUALITY & SERVICE

**EDAC INC** TORONTO, ONTARIO CANADA

THESE DRAWINGS AND SPECIFICATIONS ARE THE PROPERTY OF EDAC INC.,AND SHALL NOT BE REPRODUCED, OR COPIED OR USED AS THE BASIS FOR THE MANUFACTURE OR SALE OF APPARATUS WITHOUT WRITTEN PERMISSION.

| ACAD REFERENCE NO. | . 346-ENG-MASTER |
|--------------------|------------------|
| DRAWN: J.LEE       | DATE: APR. 22/09 |
| CHECKED:           | DATE:            |
| SCALE: 1:1         | SHEET 1 OF 2     |
| DRAWING NUMBER     | ISSUE            |
| 0.44 = 1.10 1.1.0= | ,                |