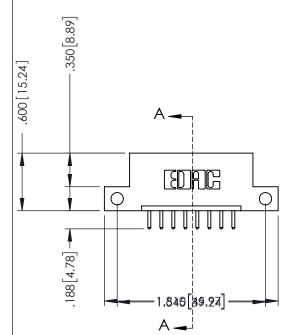

## 346/396 SERIES CARD EDGE CONNECTOR CONTACT CODE 555,556,558,559,560 DIMENSIONS

YOUR CONNECTION TO QUALITY & SERVICE

**EDAC INC** TORONTO, ONTARIO CANADA

THESE DRAWINGS AND SPECIFICATIONS ARE THE PROPERTY OF EDAC INC.,AND SHALL NOT BE REPRODUCED, OR COPIED OR USED AS THE BASIS FOR THE MANUFACTURE OR SALE OF APPARATUS WITHOUT WRITTEN PERMISSION.

|   | ACAD REFERENCE NO. | 346-ENG-MASTER   |
|---|--------------------|------------------|
|   | DRAWN: J.LEE       | DATE: APR. 22/09 |
| • | CHECKED:           | DATE:            |
|   | SCALE: 1:1         | SHEET 2 OF 2     |
|   | DRAWING NUMBER     | ISSUE            |
|   | 346-ENG-MASTER     | 1                |