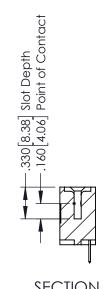

, UL 94V-0 CONTACT MATERIAL; COPPER, NICKEL, TIN ALLOY CA-725 CONTACT PLATING: GOLD ON THE MATING AREA, TIN-LEAD ON THE CONTACT TAILS, NICKEL UNDERPLATE

346/396 SERIES CARD EDGE CONNECTOR PART NUMBER: 346-008-520-112

YOUR CONNECTION TO QUALITY & SERVICE

**EDAC INC** TORONTO, ONTARIO CANADA

THESE DRAWINGS AND SPECIFICATIONS ARE THE PROPERTY OF EDAC INC.,AND SHALL NOT BE REPRODUCED, OR COPIED OR USED AS THE BASIS FOR THE MANUFACTURE OR SALE OF APPARATUS WITHOUT WRITTEN PERMISSION.

| ACAD REFERENCE NO. | . 346-ENG-MASTER |
|--------------------|------------------|
| DRAWN: J.LEE       | DATE: APR. 22/09 |
| CHECKED:           | DATE:            |
| SCALE: 1:1         | SHEET 1 OF 2     |
| DRAWING NUMBER     | ISSUE            |
| 0.44 = 1.10 1.1.0= | ,                |

346-ENG-MASTER



SECTION A-A



ISSUE NUMBER ORIGINAL 1



## **Contact Code 555**

## **Contact Code 556**



INSULATOR MATERIAL: THERMOPLASTIC POLYESTER, UL 94V-0 CONTACT MATERIAL; COPPER, NICKEL, TIN ALLOY CA-725 CONTACT PLATING: GOLD ON THE MATING AREA, TIN-LEAD

ON THE CONTACT TAILS, NICKEL UNDERPLATE

## 346/396 SERIES CARD EDGE CONNECTOR CONTACT CODE 555,556,558,559,560 DIMENSIONS

YOUR CONNECTION TO QUALITY & SERVICE

**EDAC INC** TORONTO, ONTARIO CANADA

THESE DRAWINGS AND SPECIFICATIONS ARE THE PROPERTY OF EDAC INC.,AND SHALL NOT BE REPRODUCED, OR COPIED OR USED AS THE BASIS FOR THE MANUFACTURE OR SALE OF APPARATUS WITHOUT WRITTEN PERMISSION.

|   | ACAD REFERENCE NO. | 346-ENG-MASTER   |
|---|--------------------|------------------|
|   | DRAWN: J.LEE       | DATE: APR. 22/09 |
| • | CHECKED: