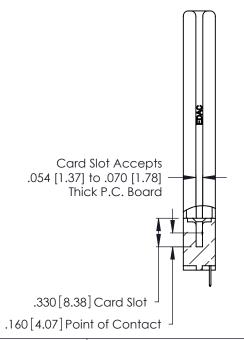

THIS IS A C.A.D. GENERATED DRAWING DO NOT MAKE MANUAL REVISIONS TO MASTER.

ISSUE NUMBER

ORIGINAL

1

**Contact Code 555** 

Contact Code 556

**Contact Code 558** 

**Contact Code 559** 

Contact Code 560

INSULATOR MATERIAL: THERMOPLASTIC POLYESTER, UL 94V-0 CONTACT MATERIAL; COPPER, NICKEL, TIN ALLOY CA-725 CONTACT PLATING: GOLD ON THE MATING AREA, TIN-LEAD

ON THE CONTACT TAILS, NICKEL UNDERPLATE

346/396 SERIES CARD EDGE CONNECTOR CONTACT CODE 555,556,558,559,560 DIMENSIONS

YOUR CONNECTION TO QUALITY & SERVICE

**EDAC INC** TORONTO, ONTARIO CANADA

THESE DRAWINGS AND SPECIFICATIONS ARE THE PROPERTY OF EDAC INC.,AND SHALL NOT BE REPRODUCED, OR COPIED OR USED AS THE BASIS FOR THE MANUFACTURE OR SALE OF APPARATUS WITHOUT WRITTEN PERMISSION.