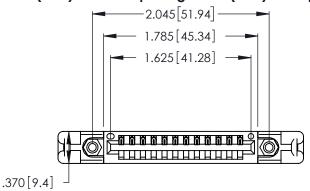

<u>Contact Dimensions:</u>
520-P.C. Tail .030x.018 (0.76x0.46) - Tail LG. = .175 (4.45) .125 (3.18) Contact Spacing x .250 (6.35) Row Spacing

- INSULATOR MATERIAL: THERMOPLASTIC POLYESTER, UL 94V-0 CONTACT MATERIAL; COPPER, NICKEL, TIN ALLOY CA-725
- CONTACT PLATING: GOLD ON THE MATING AREA, TIN-LEAD ON THE CONTACT TAILS, NICKEL UNDERPLATE

THIS IS A C.A.D. GENERATED DRAWING DO NOT MAKE MANUAL REVISIONS TO MASTER.

ISSUE NUMBER ORIGINAL 1

346/396 SERIES CARD EDGE CONNECTOR PART NUMBER: 346-012-520-158

**EDAC INC** TORONTO, ONTARIO CANADA

THESE DRAWINGS AND SPECIFICATIONS ARE THE PROPERTY OF EDAC INC., AND SHALL NOT BE REPRODUCED, OR COPIED OR USED AS THE BASIS FOR THE MANUFACTURE OR SALE OF APPARATUS WITHOUT WRITTEN PERMISSION.