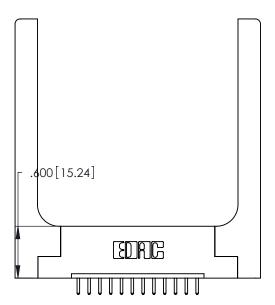

THIS IS A C.A.D. GENERATED DRAWING DO NOT MAKE MANUAL REVISIONS TO MASTER.

ISSUE NUMBER ORIGINAL 1

346/396 SERIES CARD EDGE CONNECTOR PART NUMBER: 346-012-520-158

**EDAC INC** TORONTO, ONTARIO CANADA

THESE DRAWINGS AND SPECIFICATIONS ARE THE PROPERTY OF EDAC INC., AND SHALL NOT BE REPRODUCED, OR COPIED OR USED AS THE BASIS FOR THE MANUFACTURE OR SALE OF APPARATUS WITHOUT WRITTEN PERMISSION.