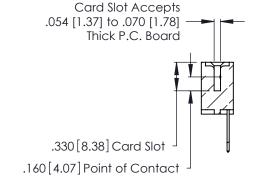

THIS IS A C.A.D. GENERATED DRAWING DO NOT MAKE MANUAL REVISIONS TO MASTER.

ISSUE NUMBER

ORIGINAL

1

**Contact Code 555** 

Contact Code 556

**Contact Code 558** 

**Contact Code 559** 

Contact Code 560

INSULATOR MATERIAL: THERMOPLASTIC POLYESTER, UL 94V-0 CONTACT MATERIAL; COPPER, NICKEL, TIN ALLOY CA-725 CONTACT PLATING: GOLD ON THE MATING AREA, TIN-LEAD

ON THE CONTACT TAILS, NICKEL UNDERPLATE

346/396 SERIES CARD EDGE CONNECTOR CONTACT CODE 555,556,558,559,560 DIMENSIONS

YOUR CONNECTION TO QUALITY & SERVICE

**EDAC INC** TORONTO, ONTARIO CANADA

THESE DRAWINGS AND SPECIFICATIONS ARE THE PROPERTY OF EDAC INC.,AND SHALL NOT BE REPRODUCED, OR COPIED OR USED AS THE BASIS FOR THE MANUFACTURE OR SALE OF APPARATUS WITHOUT WRITTEN PERMISSION.