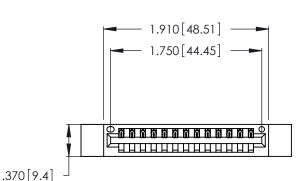

<u>Contact Dimensions:</u>
522-P.C. Tail .025 Sq. (0.64 Sq.) - Tail LG. =.440 (11.18)
.125 (3.18) Contact Spacing x .250 (6.35) Row Spacing

- INSULATOR MATERIAL: THERMOPLASTIC POLYESTER, UL 94V-0 CONTACT MATERIAL; COPPER, NICKEL, TIN ALLOY CA-725
- CONTACT PLATING: GOLD ON THE MATING AREA, TIN-LEAD ON THE CONTACT TAILS, NICKEL UNDERPLATE

THIS IS A C.A.D. GENERATED DRAWING DO NOT MAKE MANUAL REVISIONS TO MASTER.

1

346/396 SERIES CARD EDGE CONNECTOR PART NUMBER: 346-013-522-612

**EDAC INC** TORONTO, ONTARIO CANADA

THESE DRAWINGS AND SPECIFICATIONS ARE THE PROPERTY OF EDAC INC.,AND SHALL NOT BE REPRODUCED, OR COPIED OR USED AS THE BASIS FOR THE MANUFACTURE OR SALE OF APPARATUS WITHOUT WRITTEN PERMISSION.