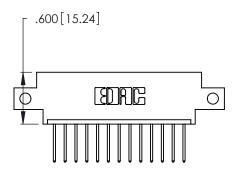

<u>Contact Dimensions:</u>
522-P.C. Tail .025 Sq. (0.64 Sq.) - Tail LG. =.440 (11.18)
.125 (3.18) Contact Spacing x .250 (6.35) Row Spacing

- INSULATOR MATERIAL: THERMOPLASTIC POLYESTER, UL 94V-0 CONTACT MATERIAL; COPPER, NICKEL, TIN ALLOY CA-725
- CONTACT PLATING: GOLD ON THE MATING AREA, TIN-LEAD ON THE CONTACT TAILS, NICKEL UNDERPLATE

THIS IS A C.A.D. GENERATED DRAWING DO NOT MAKE MANUAL REVISIONS TO MASTER.

1

346/396 SERIES CARD EDGE CONNECTOR PART NUMBER: 346-013-522-612

**EDAC INC** TORONTO, ONTARIO CANADA

THESE DRAWINGS AND SPECIFICATIONS ARE THE PROPERTY OF EDAC INC.,AND SHALL NOT BE REPRODUCED, OR COPIED OR USED AS THE BASIS FOR THE MANUFACTURE OR SALE OF APPARATUS WITHOUT WRITTEN PERMISSION.