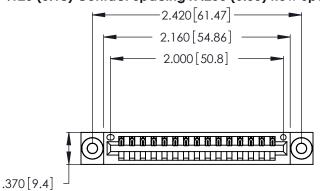

Contact Dimensions: 500-Wire Hole .050x.025 (1.27x0.64) - Tail LG. =.260 (6.60) .125 (3.18) Contact Spacing x .250 (6.35) Row Spacing

- INSULATOR MATERIAL: THERMOPLASTIC POLYESTER, UL 94V-0 CONTACT MATERIAL; COPPER, NICKEL, TIN ALLOY CA-725
- CONTACT PLATING: GOLD ON THE MATING AREA, TIN-LEAD ON THE CONTACT TAILS, NICKEL UNDERPLATE

THIS IS A C.A.D. GENERATED DRAWING DO NOT MAKE MANUAL REVISIONS TO MASTER.

| 346/396 SERIES CARD EDGE CONNECTOR |
|------------------------------------|
| PART NUMBER: 346-015-500-603       |

**EDAC INC** TORONTO, ONTARIO CANADA