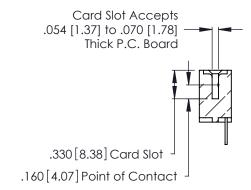

Contact Code 560

INSULATOR MATERIAL: THERMOPLASTIC POLYESTER, UL 94V-0 CONTACT MATERIAL; COPPER, NICKEL, TIN ALLOY CA-725 CONTACT PLATING: GOLD ON THE MATING AREA, TIN-LEAD

ON THE CONTACT TAILS, NICKEL UNDERPLATE

346/396 SERIES CARD EDGE CONNECTOR CONTACT CODE 555,556,558,559,560 DIMENSIONS

YOUR CONNECTION TO QUALITY & SERVICE

**EDAC INC** TORONTO, ONTARIO CANADA

THESE DRAWINGS AND SPECIFICATIONS ARE THE PROPERTY OF EDAC INC.,AND SHALL NOT BE REPRODUCED, OR COPIED OR USED AS THE BASIS FOR THE MANUFACTURE OR SALE OF APPARATUS WITHOUT WRITTEN PERMISSION.