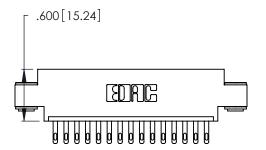

THIS IS A C.A.D. GENERATED DRAWING DO NOT MAKE MANUAL REVISIONS TO MASTER.

| 346/396 SERIES CARD EDGE CONNECTOR |
|------------------------------------|
| PART NUMBER: 346-015-500-603       |

**EDAC INC** TORONTO, ONTARIO CANADA