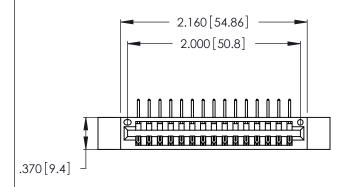

Contact Dimensions:
558-90 Degree Bend (Code 541 Contacts)
See Sheet 2 for Contact Code 555, 556, 558, 559, 560 Dimensions

THIS IS A C.A.D. GENERATED DRAWING DO NOT MAKE MANUAL REVISIONS TO MASTER.

.054 [1.37] to .070 [1.78] Thick P.C. Board .330 [8.38] Card Slot .160 [4.07] Point of Contact

Card Slot Accepts

- INSULATOR MATERIAL: THERMOPLASTIC POLYESTER, UL 94V-0 CONTACT MATERIAL; COPPER, NICKEL, TIN ALLOY CA-725
- CONTACT PLATING: GOLD ON THE MATING AREA, TIN-LEAD ON THE CONTACT TAILS, NICKEL UNDERPLATE