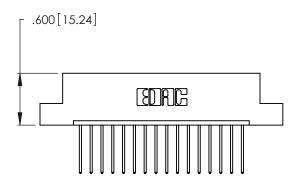

- INSULATOR MATERIAL: THERMOPLASTIC POLYESTER, UL 94V-0 CONTACT MATERIAL; COPPER, NICKEL, TIN ALLOY CA-725
- CONTACT PLATING: GOLD ON THE MATING AREA, TIN-LEAD ON THE CONTACT TAILS, NICKEL UNDERPLATE

346/396 SERIES CARD EDGE CONNECTOR PART NUMBER: 346-016-540-102