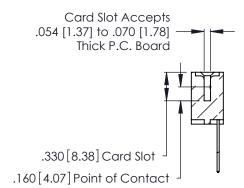

Contact Code 560

INSULATOR MATERIAL: THERMOPLASTIC POLYESTER, UL 94V-0 CONTACT MATERIAL; COPPER, NICKEL, TIN ALLOY CA-725 CONTACT PLATING: GOLD ON THE MATING AREA, TIN-LEAD

ON THE CONTACT TAILS, NICKEL UNDERPLATE