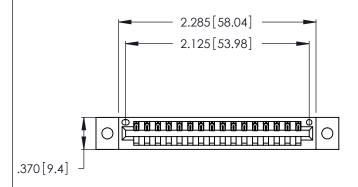

<u>Contact Dimensions:</u>
540-Wire Wrap .025 Sq. (0.64 Sq.) - Tail LG. =.560 (14.22)
.125 (3.18) Contact Spacing x .250 (6.35) Row Spacing

THIS IS A C.A.D. GENERATED DRAWING DO NOT MAKE MANUAL REVISIONS TO MASTER.

- INSULATOR MATERIAL: THERMOPLASTIC POLYESTER, UL 94V-0 CONTACT MATERIAL; COPPER, NICKEL, TIN ALLOY CA-725
- CONTACT PLATING: GOLD ON THE MATING AREA, TIN-LEAD ON THE CONTACT TAILS, NICKEL UNDERPLATE

346/396 SERIES CARD EDGE CONNECTOR PART NUMBER: 346-016-540-102