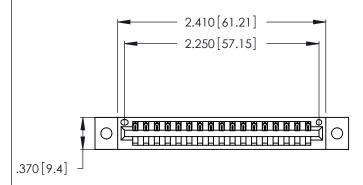

THIS IS A C.A.D. GENERATED DRAWING DO NOT MAKE MANUAL REVISIONS TO MASTER.

| 346/396 SERIES CARD EDGE CONNECTOR |
|------------------------------------|
| PART NUMBER: 346-017-520-102       |

**EDAC INC** TORONTO, ONTARIO CANADA

THESE DRAWINGS AND SPECIFICATIONS ARE THE PROPERTY OF EDAC INC.,AND SHALL NOT BE REPRODUCED, OR COPIED OR USED AS THE BASIS FOR THE MANUFACTURE OR SALE OF APPARATUS WITHOUT WRITTEN PERMISSION.

|  | ACAD REFERENCE NO. |       | 346-ENG-MASTER   |       |
|--|--------------------|-------|------------------|-------|
|  | DRAWN:             | J.LEE | DATE: APR. 22/09 |       |
|  | CHECKED:           |       | DATE:            |       |
|  | SCALE:             | N.T.S | SHEET            | OF 2  |
|  | DRAWING NUMBER     |       |                  | ISSUE |
|  | 346-ENG-MASTER     |       |                  | 1     |