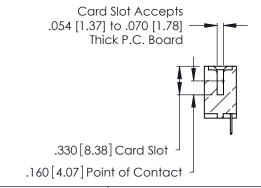

THIS IS A C.A.D. GENERATED DRAWING DO NOT MAKE MANUAL REVISIONS TO MASTER.

ISSUE NUMBER

ORIGINAL

1

**Contact Code 555** 

Contact Code 556

**Contact Code 558** 

**Contact Code 559** 

**Contact Code 560** 

INSULATOR MATERIAL: THERMOPLASTIC POLYESTER, UL 94V-0 CONTACT MATERIAL; COPPER, NICKEL, TIN ALLOY CA-725 CONTACT PLATING: GOLD ON THE MATING AREA, TIN-LEAD

ON THE CONTACT TAILS, NICKEL UNDERPLATE

346/396 SERIES CARD EDGE CONNECTOR CONTACT CODE 555,556,558,559,560 DIMENSIONS

YOUR CONNECTION TO QUALITY & SERVICE

**EDAC INC** TORONTO, ONTARIO CANADA

THESE DRAWINGS AND SPECIFICATIONS ARE THE PROPERTY OF EDAC INC.,AND SHALL NOT BE REPRODUCED, OR COPIED OR USED AS THE BASIS FOR THE MANUFACTURE OR SALE OF APPARATUS WITHOUT WRITTEN PERMISSION.