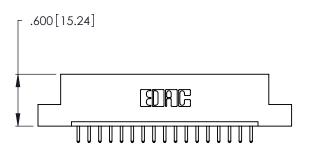

THIS IS A C.A.D. GENERATED DRAWING DO NOT MAKE MANUAL REVISIONS TO MASTER.

| 346/396 SERIES CARD EDGE CONNECTOR |
|------------------------------------|
| PART NUMBER: 346-017-520-102       |

**EDAC INC** TORONTO, ONTARIO CANADA

THESE DRAWINGS AND SPECIFICATIONS ARE THE PROPERTY OF EDAC INC.,AND SHALL NOT BE REPRODUCED, OR COPIED OR USED AS THE BASIS FOR THE MANUFACTURE OR SALE OF APPARATUS WITHOUT WRITTEN PERMISSION.

|  | ACAD REFERENCE NO. |       | 346-ENG-MASTER   |       |
|--|--------------------|-------|------------------|-------|
|  | DRAWN:             | J.LEE | DATE: APR. 22/09 |       |
|  | CHECKED:           |       | DATE:            |       |
|  | SCALE:             | N.T.S | SHEET            | OF 2  |
|  | DRAWING NUMBER     |       |                  | ISSUE |
|  | 346-ENG-MASTER     |       |                  | 1     |